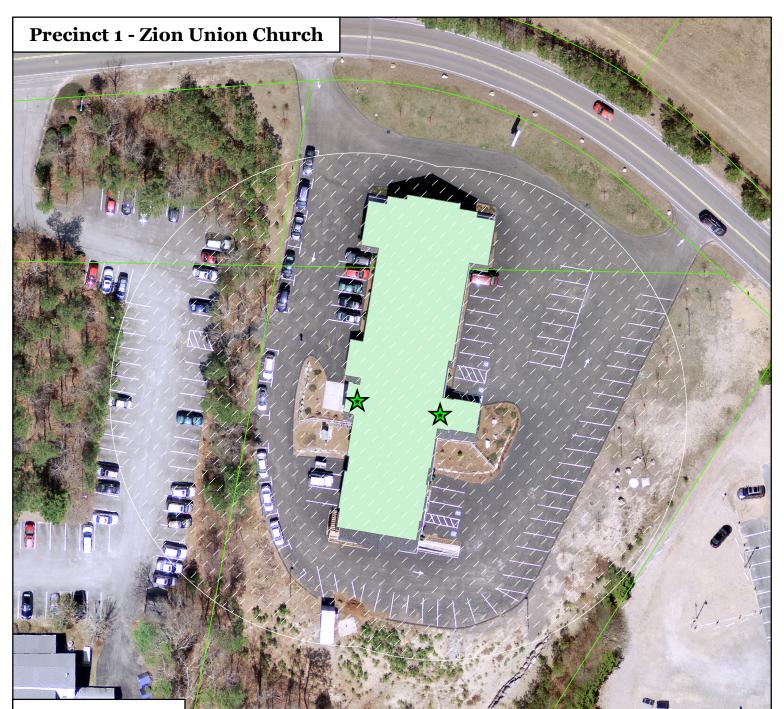

## Aerial Photograph: April 19-21, 2014

## Disclaimer

Parcel lines on this map are only graphic representations of Assessor's tax parcels. They are not true property boundaries and do not represent accurate relationships to physical objects on the map such as building locations. Parcel lines were digitized from FY2018 Town of Barnstable Assessor's tax maps.

This map is for planning purposes only. It is not adequate for legal boundary determination or regulatory interpretation. This map does not represent an on-the-ground survey.

- - - Campaigner Buffer (150ft)
    - Polling Building

Polling Entrance

2018 Parcels