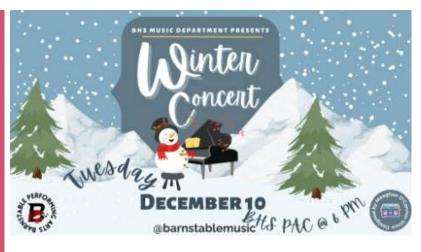

#### NO DREAM DEFERRED

AN EVENING OF CULTURALLY DIVERSE POETRY, MONOLOGUE, AND SOLILOQUY

STURGIS LIBRARY 3090 MAIN STREET (ROUTE 6A) BARNSTABLE VILLAGE

Virtual Author Talk On Pulse-Pounding, Family Driven Mysteries: A Conversation with Laura Dave WEDNESDAY, DECEMBER 11TH AT 2:00 PM