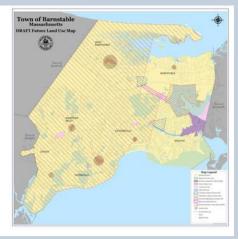

## PUBLIC COMMENT PERIOD EXTENDED

 Future Land Use Map Study Areas

 Instantia Area

 Instantia Area

**Donate a NEW** 

**Throw Blanket** 

THE PUBLIC COMMENT PERIOD FOR THE DRAFT FUTURE LAND USE MAP HAS BEEN EXTENDED THROUGH CLOSE OF BUSINESS MONDAY, DECEMBER 2ND.

The Local Comprehensive Planning Committee wants your feedback regarding the proposed land use study areas!

The Draft Future Land Use Map is accessible for review and comment from the Town's Local Comprehensive Plan website BarnstableLCP.com via the "Future Land Use Map" tab.