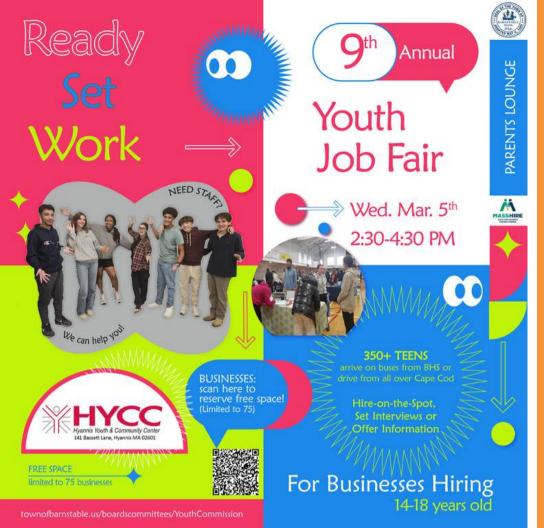

#### **Barnstable Residents**

You have an opportunity to become involved in your town's government, apply for a position on a board, committee or commission today! Board, Committee and Commission Openings: Board of Health, Council on Aging, Housing Committee, Shellfish Committee and many more!