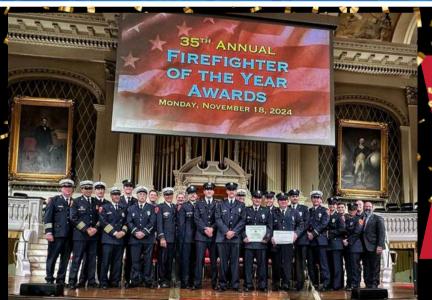

Call the Gatehouse to schedule your shopping appointment at (508) 362-8300

TOWN OF BARNSTABLE FIREFIGHERS RECOGNIZED FOR OUTSTANDING ACTS OF BRAVERY, HEROISM AND SERVICE AT THE 35TH ANNUAL FIREFIGHTER OF THE YEAR AWARDS CEREMONY.

"The Firefighter of the Year Awards honor the extraordinary bravery and dedication of our firefighters, who protect and serve Massachusetts communities with unmatched skill and selflessness," Reidy said. "These honorees exemplify the courage and professionalism that define the fire service.

BARNSTABLE FIRE DEPARTMENT Norman Knight Award for Excellence in Community Service Captain Brian Tyson

<u>HYANNIS FIRE DEPARTMENT</u> Group Citation for Meritorious Conduct Firefighter Theodore Duchesney Firefighter Andrew Hennessy Firefighter/Paramedic Brendan Macdonald

<u>COTUIT FIRE DEPARTMENT</u> Norman Knight Award for Excellence in Community Service Firefighter/Paramedic Christian Gardiner

Firefighter/Paramedic Brian Lee

<u>HYANNIS FIRE DEPARTMENT</u> Group Citation for Meritorious Conduct Firefighter Chester Coggeshall Firefighter Jeffrey Erving