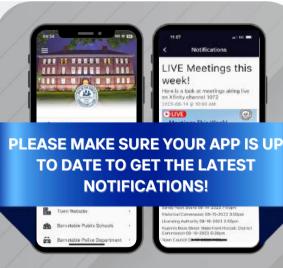

#### Download

#### the My Barnstable App!

- Receive Notifications
- Access Information
- View Latest Updates

• And more...

SCAN TO DOWNLOAD