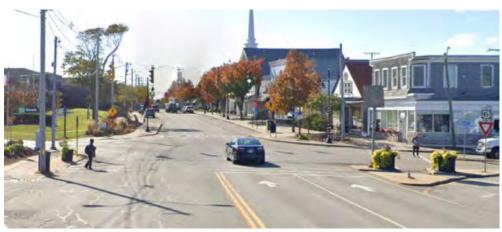

### Safety

One of the goals of signage is to help visitors navigate safely to their intended destination. For vehicles, this requires providing motorists with the information needed in advance of essential turning points so that the driver is not trying to make a last-minute maneuver to adjust their route. For pedestrians, safe navigation can be supported by signage intended for their particular use, such as directing to dedicated trails or access points to parking. However, this is only part of the equation. Sidewalks and other infrastructure supporting pedestrian movement needs to be well-maintained and complete. Crosswalks in particular should be regularly maintained and reinforced by wayfinding signage but also located at a frequency high enough to address the common "desire paths" pedestrians may use in Hyannis to shorten the length of their journey. Some examples of pedestrian desire lines, or crosswalks in need of additional safety enhancements, have been identified below (Source: Google Streetview).