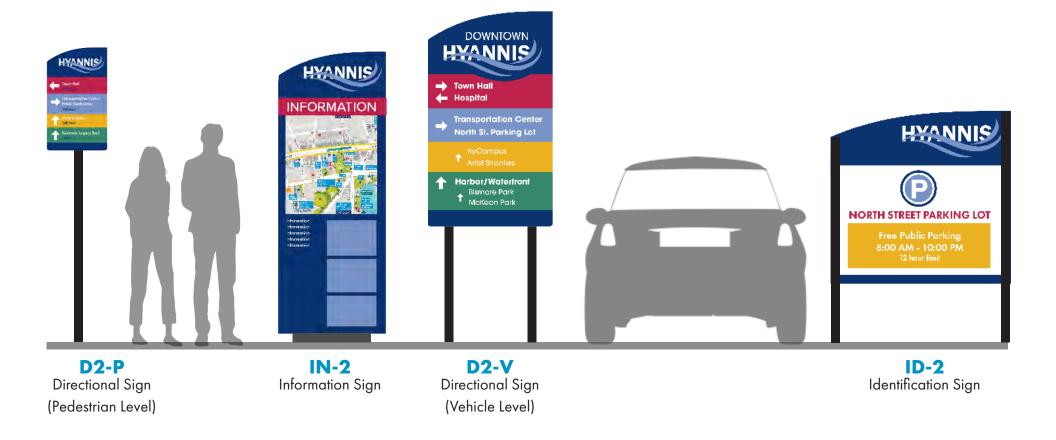

## **Alternate Design Option**

### **Design Suite**

This design incorporates a combination of other top design options considered for color palette, motif, and font, and illustrates an example of simple designs for different signage typologies. With the understanding that this design may only be developed for interim signage, strictly the directional and informational signs design typologies have been developed for this plan.