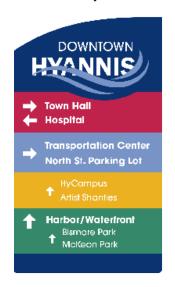

### **Design Suite**

This design incorporates the preferred design options for color palette, motif, and font, and illustrates an example of simple designs for different signage typologies. With the understanding that this design may be developed for interim signage, strictly the directional and informational signs design typologies have been developed for this plan.

## **Alternate Design Option**

### **Design Suite**

This design incorporates a combination of other top design options considered for color palette, motif, and font, and illustrates an example of simple designs for different signage typologies. With the understanding that this design may only be developed for interim signage, strictly the directional and informational signs design typologies have been developed for this plan.