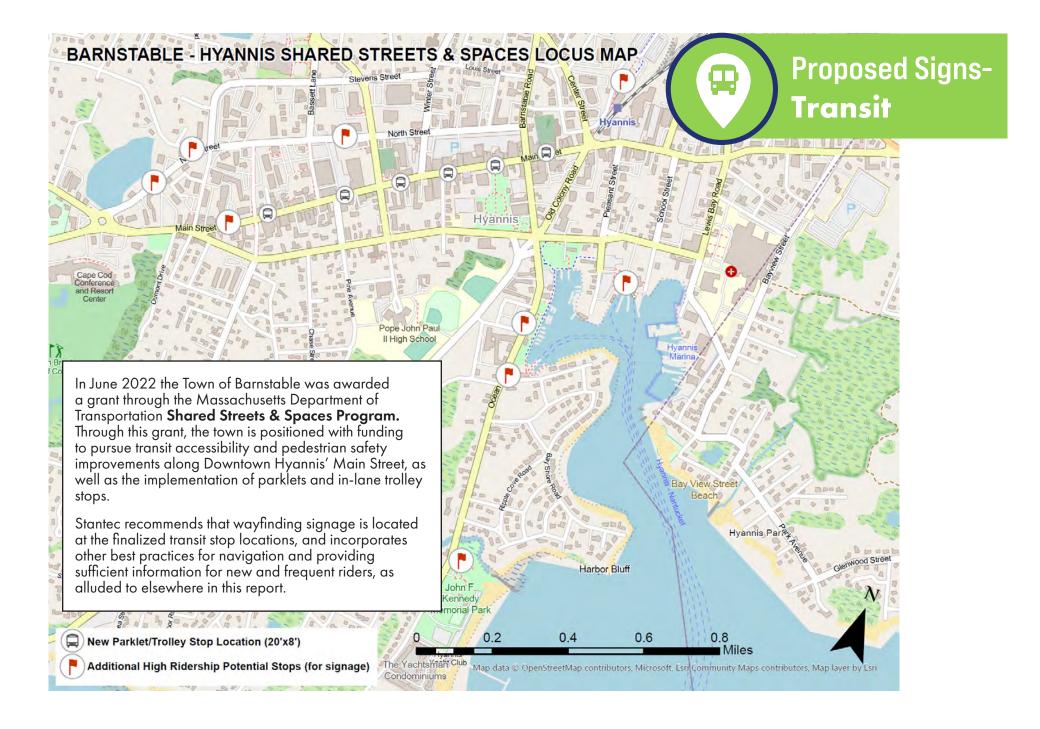

**Transit** 

**Existing Signs-**

- Signage does not provide essential information to unfamiliar riders about the service available (hours of operation, the route that the trolley follows, the frequency of a trolley passing, if there is a cost to ride, etc)
- Signage should direct people towards the trolley routes from other nearby popular points of arrival for visitors such as the North Street or Ocean Street parking lots.

### **Beyond Downtown**

Directional signs beyond the downtown area were identified as a need during the planning process. These locations are optimal for drawing in visitors from regional roadways and reinforcing at regular intervals that a driver is heading in the direction of downtown Hyannis.