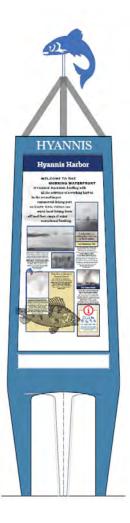

**Existing Signs-**

**Information** 

- Some of the information sign types like the kiosks above, are generally serving their purpose in providing detailed information at the pedestrian level
- The kiosks do not have a lighting element to make them usable at night

### **HYANNIS** TRANSPORTATION CENTER BARNSTABLE COMMUNITY Birch Stree INNOVATION SCHOOL Park Street Hyannis Transportation Center - Bus Station HYANNIS YOUTH AND COMMUNITY CENTER JFK Museum Public Library 2 JFK Museum South Street TOWN HALL Welcome to Hyannis Main Street Barnstable Town Hall STEAMSHIP AUTHORITY Guyer Barn HyArts Campus HyArts Arts Campus Welcome to Hyannis Main Street Red Cross Lot LEWIS BAY HyArts Cultural District LEWIS BAY LIGHTHOUSE