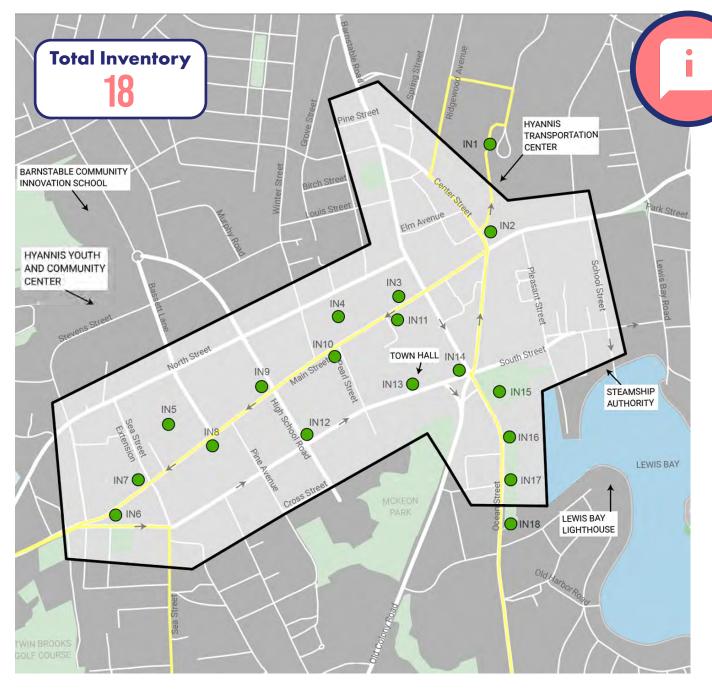

### **DIRECTIONAL SIGNAGE**

Beyond capturing a general inventory of where signs are located, this process included identifying the language on each of the existing **directional** signs in Downtown, and which way the arrows on the signage were pointing. This was a critical exercise to understand exactly where a driver is being directed to specific destinations, if the destination is being reinforced through sequential signage, and if there are gaps in the directional signage system for where a sign should be guiding a driver to specific destinations.