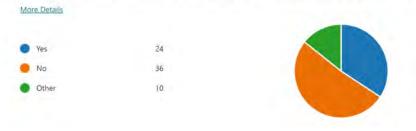

**Seventy** people participated in the survey. Some of the comments and survey data is included in the following pages.

Have your customers/visitors complained about having difficulty finding you or other locations?