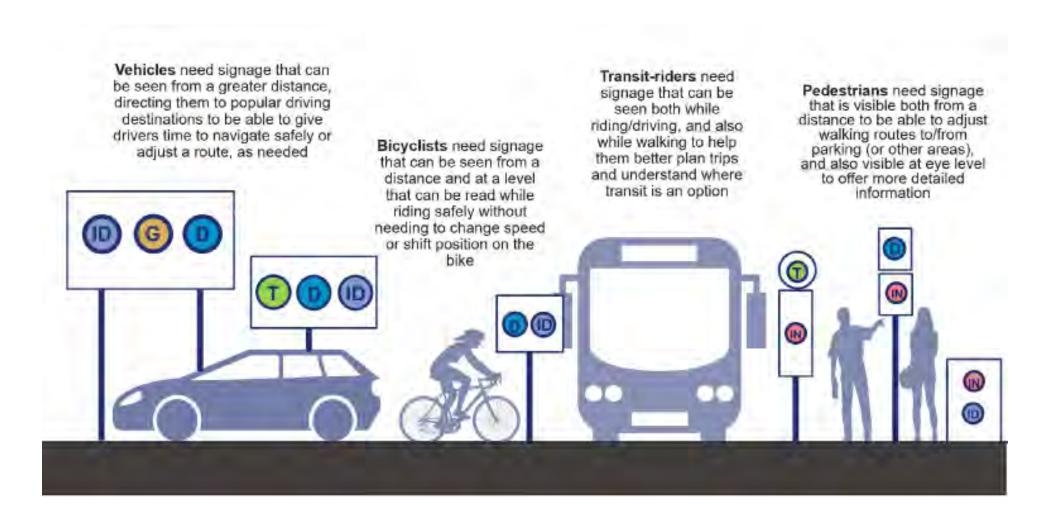

#### **Different Scales for Different Users**

Within each of the four signage typologies, there may be a wide range of different sizes of signs. The graphic below demonstrates how different scales of signs should be used to help users of different modes navigate effectively and safely.

# **Making Signage Accessible for All**

The size of wayfinding signage is important for increasing its visibility but other considerations such as sign placement (height, positioning on a sidewalk, proximity to other street elements that might obstruct signs when viewed from a distance) should be considered as well to make sure that visitors of all mobility levels have clear sightlines of the signs.