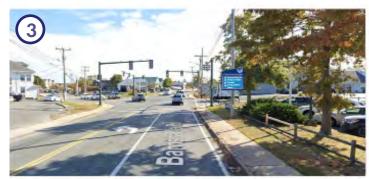

### Safety

One of the goals of signage is to help visitors navigate safely to their intended destination. For vehicles, this requires providing motorists with the information needed in advance of essential turning points so that the driver is not trying to make a last-minute maneuver to adjust their route. For pedestrians, safe navigation can be supported by signage intended for their particular use, such as directing to dedicated trails or access points to parking. However, this is only part of the equation. Sidewalks and other infrastructure supporting pedestrian movement needs to be well-maintained and complete. Crosswalks in particular should be regularly maintained and reinforced by wayfinding signage but also located at a frequency high enough to address the common "desire paths" pedestrians may use in Hyannis to shorten the length of their journey. Some examples of pedestrian desire lines, or crosswalks in need of additional safety enhancements, have been identified below (Source: Google Streetview).