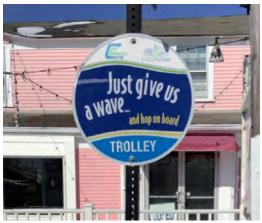

**Transit** 

**Existing Signs-**

- Signage does not provide essential information to unfamiliar riders about the service available (hours of operation, the route that the trolley follows, the frequency of a trolley passing, if there is a cost to ride, etc)
- Signage should direct people towards the trolley routes from other nearby popular points of arrival for visitors such as the North Street or Ocean Street parking lots.