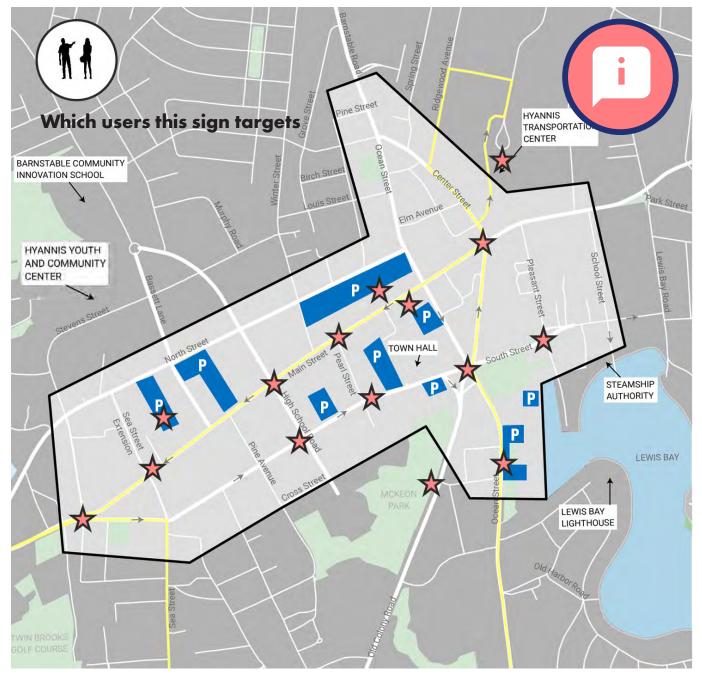

# Proposed Signs-Information

Based on the understanding that pedestrians (including those who use wheelchairs and other assisted mobility devices) are the target user for information signage, these destinations have been selected based on their proximity to key pedestrian navigation points as seen in earlier maps, and also at a frequency that allows for pedestrian interaction, whether a person is able to walk for 5 minutes or longer.