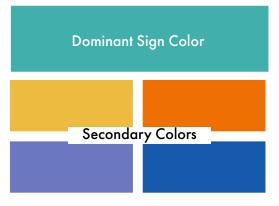

In Hyannis, discussions with the Wayfinding Working Group revealed a stronger preference of using color to differentiate between types of destinations, such as 'Municipal Services', 'Cultural', 'Shopping/Dining', and 'Transportation.' Preferences were also identified for the use of bolder colors. With this in mind, and other inspiration found throughout the planning process, a selection of color palettes were developed for potential signage. For each palette, a dominant color is featured, and secondary colors which could potentially represent different destination categories.

### **Option 4- Maritime**

**Inspiration:** The Marines/Navy. Association with the water. Patriotic history of Hyannis (JFK).

**Dominant Sign Color** Secondary Colors