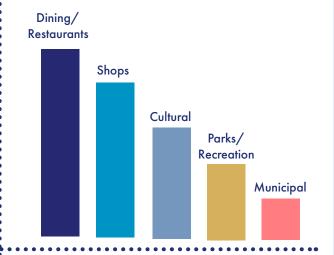

Generally, how would you rank the design of existing

signage in Downtown for each of the 4 sign type

These are the top 5 types of destination that customers/visitors identified as typically visiting when they are in downtown Hyannis.