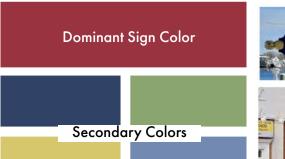

In Hyannis, discussions with the Wayfinding Working Group revealed a stronger preference of using color to differentiate between types of destinations, such as 'Municipal Services', 'Cultural', 'Shopping/Dining', and 'Transportation.' Preferences were also identified for the use of bolder colors. With this in mind, and other inspiration found throughout the planning process, a selection of color palettes were developed for potential signage. For each palette, a dominant color is featured, and secondary colors which could potentially represent different destination categories.

### **Option 2- Historic**

**Inspiration:** Red represents Hyannis as the "heart" of Barnstable. Historic, classic aesthetic. Blues complement existing formal signage (e.g. Bismore Park). Red represents brick facades, and green mimics the color of historic clock