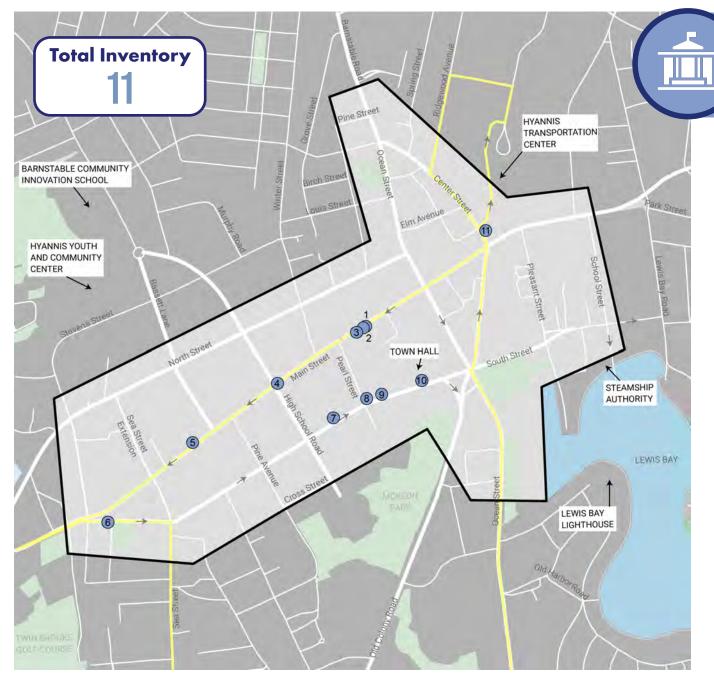

# **Existing Sign Inventory**

Overall Inventory Gateway Signs Directional Signs Identification Signs Information Signs Transit Signs

# Existing Signs-Overall

- There is no signage along eastbound traffic routes to draw people to Main Street
- Signage to/from pedestrian alleys is lacking or not visible from most areas within key parking lots
- There are several areas where several different sign types are clustered together. This causes confusion about destination ownership, identity, and creates visual clutter
- There are many instances where the font size of a sign is too small for the user it is intending to target
- Some parking directional signs are too simple and require further clarification about the type of parking available and whether it is paid, for example
- Other parking signs are too complex, with information about the lot being broken down into many small signs.
- Because of the many styles of signs, there is not a clear navigational identity associated with the Downtown

Existing Signs-**Gateway** 

- There is not an existing gateway sign to capture visitors arriving from the (likely) highest volume of origin- from the north
- The signs are in good condition
- The sign design is formal and is very different from the style of signs seen elsewhere in Hyannis