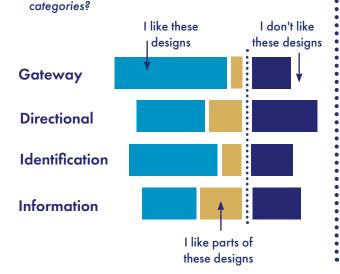

Generally, how would you rank the design of existing

signage in Downtown for each of the 4 sign type

These are the top 5 types of destination that customers/visitors identified as typically visiting when they are in downtown Hyannis.