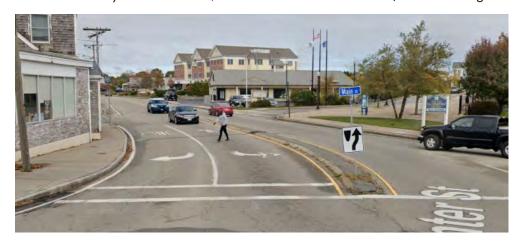

### Safety

One of the goals of signage is to help visitors navigate safely to their intended destination. For vehicles, this requires providing motorists with the information needed in advance of essential turning points so that the driver is not trying to make a last-minute maneuver to adjust their route. For pedestrians, safe navigation can be supported by signage intended for their particular use, such as directing to dedicated trails or access points to parking. However, this is only part of the equation. Sidewalks and other infrastructure supporting pedestrian movement needs to be well-maintained and complete. Crosswalks in particular should be regularly maintained and reinforced by wayfinding signage but also located at a frequency high enough to address the common "desire paths" pedestrians may use in Hyannis to shorten the length of their journey. Some examples of pedestrian desire lines, or crosswalks in need of additional safety enhancements, have been identified below (Source: Google Streetview).