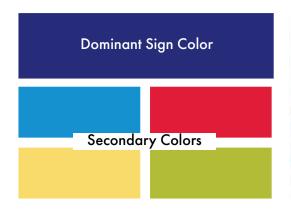

In Hyannis, discussions with the Wayfinding Working Group revealed a stronger preference of using color to differentiate between types of destinations, such as 'Municipal Services', 'Cultural', 'Shopping/Dining', and 'Transportation.' Preferences were also identified for the use of bolder colors. With this in mind, and other inspiration found throughout the planning process, a selection of color palettes were developed for potential signage. For each palette, a dominant color is featured, and secondary colors which could potentially represent different destination categories.

### **Option 1- Existing Colors**

**Inspiration:** Keeps consistency with the same colors present in Hyannis signage, now (e.g. HyArts). Colors are bright and saturated, indicated as a preference by the Working Group.

### **Option 2- Historic**

**Inspiration:** Red represents Hyannis as the "heart" of Barnstable. Historic, classic aesthetic. Blues complement existing formal signage (e.g. Bismore Park). Red represents brick facades, and green mimics the color of historic clock

### **Option 3- Shanty Vibe**

**Inspiration:** New colors different from existing signage to stand out and be distinctive. Similar to vibe of Artist Shanty colors. Represents 4 seasons, year-round vitality. Fresh and cheerful.

### **Option 4- Maritime**

**Inspiration:** The Marines/Navy. Association with the water. Patriotic history of Hyannis (JFK).

**Dominant Sign Color** Secondary Colors