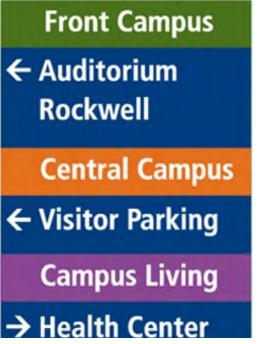

# **DIRECTIONAL**

### What it does-

Directs you toward a specific area or destination (such as key parking locations), typically with the use of arrows