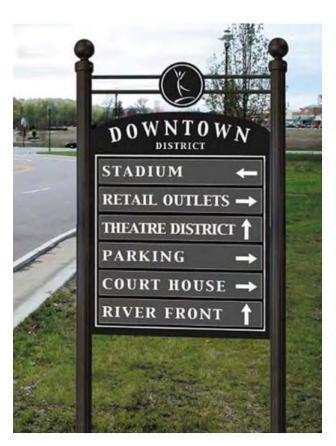

# **Different Signs for Different Purposes**

Wayfinding signage can typically be categorized within the following four, general typologies. A few examples have been included for each category, but the options are truly endless for how signage might be designed.

Each typology has a unique function. Ideally, all four are designed to coordinate with each other in their general design as part of a cohesive overall wayfinding system.

# **GATEWAY**

## What it does-

Creates a sense of arrival (usually from a primary access route) and defines the boundary of a district or downtown (e.g., welcome sign)

# **IDENTIFICATION**

# What it does-

Identifies landmarks or other points of interest by name or symbol. It might include information about hours of operation, services provided, etc.

# **DIRECTIONAL**

### What it does-

Directs you toward a specific area or destination (such as key parking locations), typically with the use of arrows

# **INFORMATION**

#### What it does-

Provides information about where you are located in the context of an area (such as with maps in a visitor kiosk), or details about a destination (e.g., seasonal access, only)