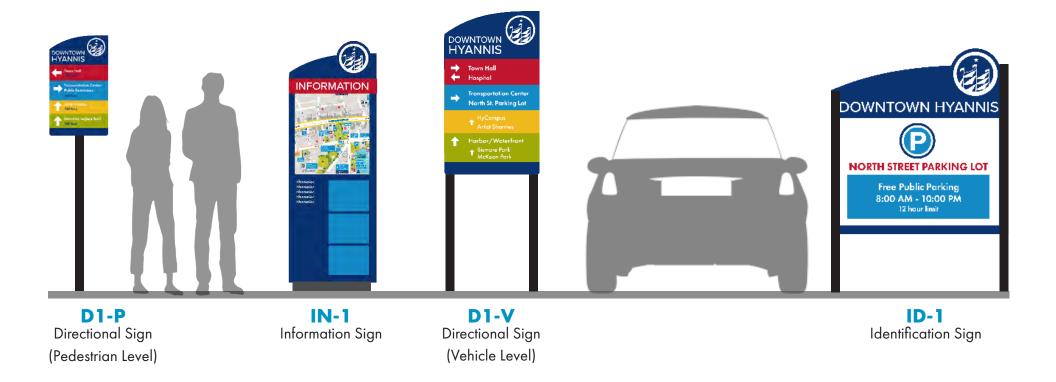

## **Preferred Design Option**

### **Design Suite**

This design incorporates the preferred design options for color palette, motif, and font, and illustrates an example of simple designs for different signage typologies. With the understanding that this design may be developed for interim signage, strictly the directional and informational signs design typologies have been developed for this plan.