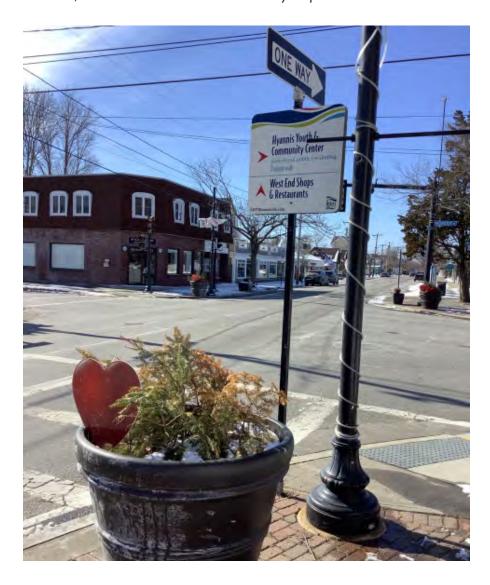

**Existing Signs-**

**Information** 

- Some of the information sign types like the kiosks above, are generally serving their purpose in providing detailed information at the pedestrian level
- The kiosks do not have a lighting element to make them usable at night