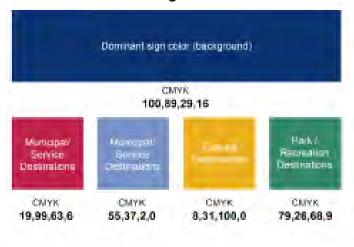

In Hyannis, discussions with the Wayfinding Working Group revealed a stronger preference of using color to differentiate between types of destinations, such as 'Municipal Services', 'Cultural', 'Shopping/Dining', and 'Transportation.' Preferences were also identified for the use of bolder colors. With this in mind, and other inspiration found throughout the planning process, a selection of color palettes were developed for potential signage. For each palette, a dominant color is featured, and secondary colors which could potentially represent different destination categories.

### **Option 1- Existing Colors**

**Inspiration:** Keeps consistency with the same colors present in Hyannis signage, now (e.g. HyArts). Colors are bright and saturated, indicated as a preference by the Working Group.

### **Option 2- Historic**

**Inspiration:** Red represents Hyannis as the "heart" of Barnstable. Historic, classic aesthetic. Blues complement existing formal signage (e.g. Bismore Park). Red represents brick facades, and green mimics the color of historic clock

### **Option 3- Shanty Vibe**

**Inspiration:** New colors different from existing signage to stand out and be distinctive. Similar to vibe of Artist Shanty colors. Represents 4 seasons, year-round vitality. Fresh and cheerful.

### **Option 4- Maritime**

**Inspiration:** The Marines/Navy. Association with the water. Patriotic history of Hyannis (JFK).

**Dominant Sign Color** Secondary Colors