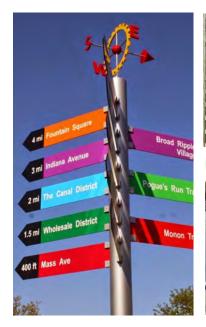

# **Different Signs for Different Purposes**

Wayfinding signage can typically be categorized within the following four, general typologies. A few examples have been included for each category, but the options are truly endless for how signage might be designed.

Each typology has a unique function. Ideally, all four are designed to coordinate with each other in their general design as part of a cohesive overall wayfinding system.

# **GATEWAY**

## What it does-

Creates a sense of arrival (usually from a primary access route) and defines the boundary of a district or downtown (e.g., welcome sign)

# **IDENTIFICATION**

# What it does-

Identifies landmarks or other points of interest by name or symbol. It might include information about hours of operation, services provided, etc.

# **DIRECTIONAL**

### What it does-

Directs you toward a specific area or destination (such as key parking locations), typically with the use of arrows

# **INFORMATION**

#### What it does-

Provides information about where you are located in the context of an area (such as with maps in a visitor kiosk), or details about a destination (e.g., seasonal access, only)