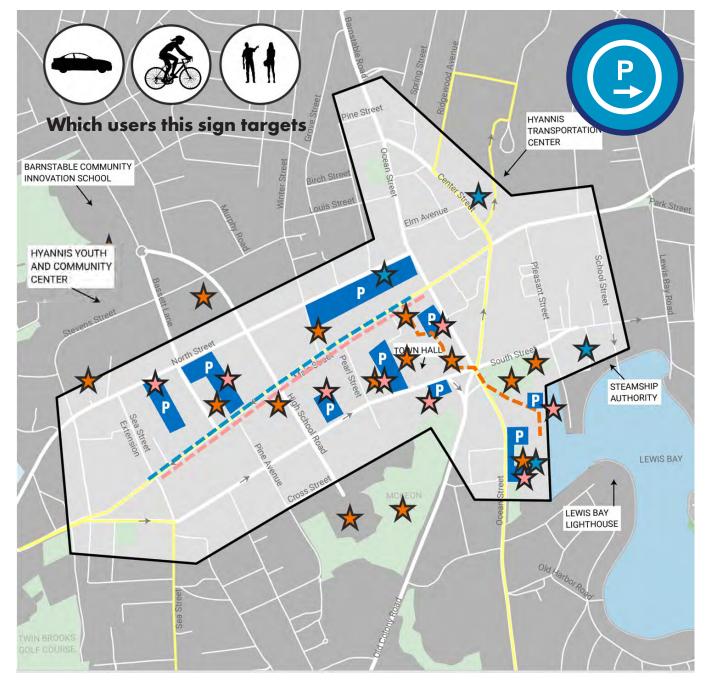

### Downtown Area

Immediately following the adoption of this plan, the Town intends to first focus on implementing new directional signage as a short-term priority.

**Proposed Signs-**

**Directional** 

Based on various factors, including safety, an understanding of where specific destinations need to be reinforced, and addressing areas where the highest volume of visitors are entering the Downtown area, this map recommends the signs which should be prioritized for implementation. Details about these signs, including the language on the signs, recommended placement, and other specifications, can be found in the 'Recommended Inventory Matrix' in the Appendices.

### **Beyond Downtown**

Directional signs beyond the downtown area were identified as a need during the planning process. These locations are optimal for drawing in visitors from regional roadways and reinforcing at regular intervals that a driver is heading in the direction of downtown Hyannis.