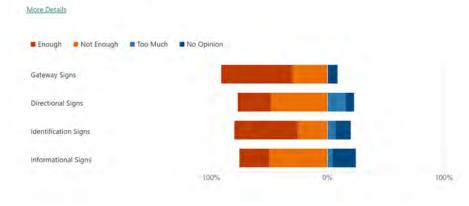

#### **Survey Data Summary**

Do you feel like visitors to Downtown Hyannis are more likely to walk to an additional (unplanned) destination if signage indicates how far it is to walk there? (e.g., '200 feet' or '1 minute to the waterfront')?

Generally, how would you rank the design of existing

signage in Downtown for each of the 4 sign type

These are the top 5 types of destination that customers/visitors identified as typically visiting when they are in downtown Hyannis.