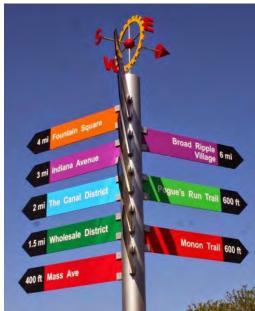

# **Different Signs for Different Purposes**

Wayfinding signage can typically be categorized within the following four, general typologies. A few examples have been included for each category, but the options are truly endless for how signage might be designed.

Each typology has a unique function. Ideally, all four are designed to coordinate with each other in their general design as part of a cohesive overall wayfinding system.

#### **Different Scales for Different Users**

Within each of the four signage typologies, there may be a wide range of different sizes of signs. The graphic below demonstrates how different scales of signs should be used to help users of different modes navigate effectively and safely.