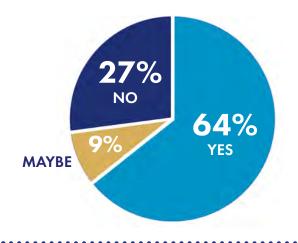

#### **Survey Data Summary**

Do you feel like visitors to Downtown Hyannis are more likely to walk to an additional (unplanned) destination if signage indicates how far it is to walk there? (e.g., '200 feet' or '1 minute to the waterfront')?

Generally, how would you rank the design of existing

signage in Downtown for each of the 4 sign type

These are the top 5 types of destination that customers/visitors identified as typically visiting when they are in downtown Hyannis.