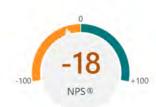

**Seventy** people participated in the survey. Some of the comments and survey data is included in the following pages.

### **Recurring Themes from Survey Comments**

#### **Existing Signage**

Current mix of many signs looks messy and inconsistent A lack of maintenance is impacting the functionality of some signs

Highlights too many destinations, or isn't directing people to destinations that should be highlighted