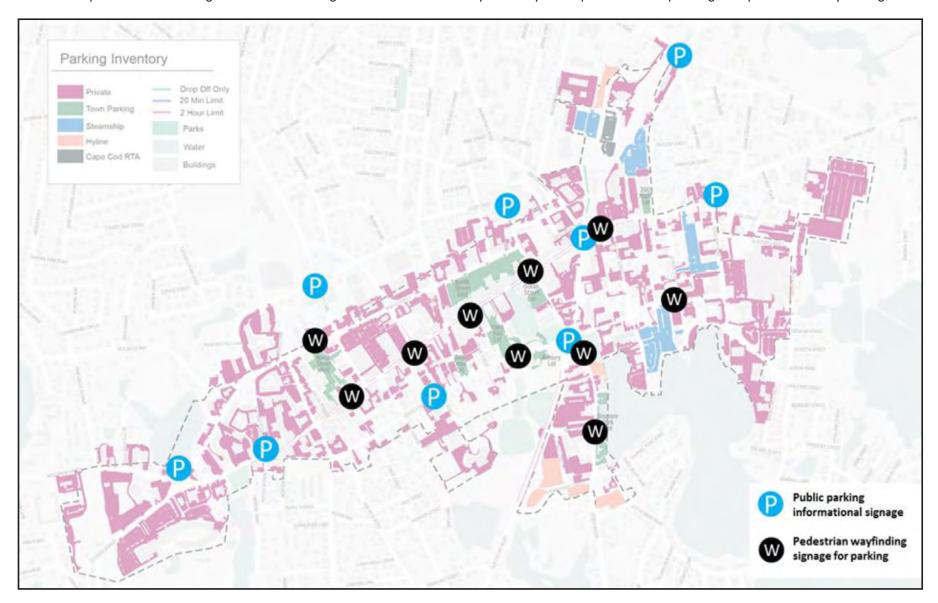

### **Parking**

Although this plan's purpose is to investigate and develop a comprehensive wayfinding system from ground zero, the Hyannis Parking Study (2017) was referenced and provided some insight into some of the general areas that have previously been prioritized for parking and pedestrian wayfinding.