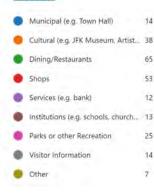

Generally, how would you rank the design of existing

signage in Downtown for each of the 4 sign type

These are the top 5 types of destination that customers/visitors identified as typically visiting when they are in downtown Hyannis.