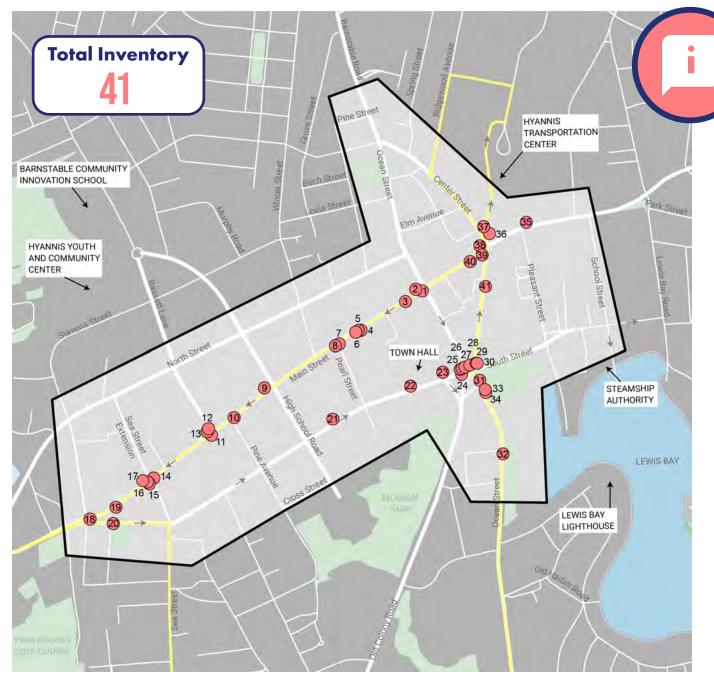

### **DIRECTIONAL SIGNAGE**

Beyond capturing a general inventory of where signs are located, this process included identifying the language on each of the existing **directional** signs in Downtown, and which way the arrows on the signage were pointing. This was a critical exercise to understand exactly where a driver is being directed to specific destinations, if the destination is being reinforced through sequential signage, and if there are gaps in the directional signage system for where a sign should be guiding a driver to specific destinations.

### **HYANNIS** TRANSPORTATION CENTER BARNSTABLE COMMUNITY Birch Stree INNOVATION SCHOOL Park Street Hyannis Transportation Center - Bus Station HYANNIS YOUTH AND COMMUNITY CENTER JFK Museum Public Library 2 JFK Museum South Street TOWN HALL Welcome to Hyannis Main Street Barnstable Town Hall STEAMSHIP AUTHORITY Guyer Barn HyArts Campus HyArts Arts Campus Welcome to Hyannis Main Street Red Cross Lot LEWIS BAY HyArts Cultural District LEWIS BAY LIGHTHOUSE