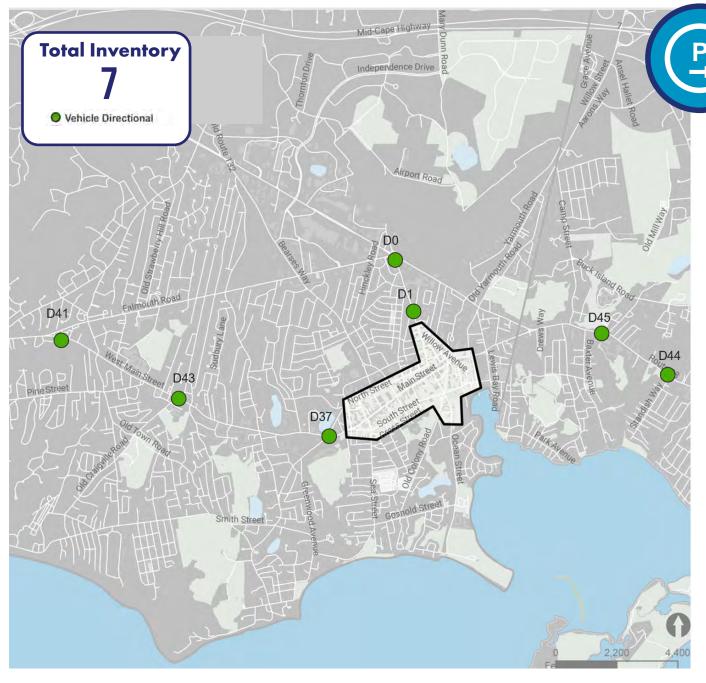

| HYANNIS RECOMMENDED WAYFINDING SIGNAGE INVENTORY MATRIX |                                                   |                                                                                                                   |                                      |                                     |                          |                                                  |                        |                                           |                                                                                                                                                                                                                                                                                                             |           |
|---------------------------------------------------------|---------------------------------------------------|-------------------------------------------------------------------------------------------------------------------|--------------------------------------|-------------------------------------|--------------------------|--------------------------------------------------|------------------------|-------------------------------------------|-------------------------------------------------------------------------------------------------------------------------------------------------------------------------------------------------------------------------------------------------------------------------------------------------------------|-----------|
|                                                         |                                                   |                                                                                                                   |                                      |                                     |                          |                                                  |                        |                                           |                                                                                                                                                                                                                                                                                                             |           |
| GATEWAY SIGNAGE Typology Fatation Climate               |                                                   |                                                                                                                   |                                      |                                     |                          |                                                  |                        |                                           |                                                                                                                                                                                                                                                                                                             |           |
| Loc ID                                                  | Road(s) / Intersection                            | Positioning / Traveler Direction                                                                                  | (Which user/<br>design?)             | Existing Sign to<br>Remove?         | Size                     | Language                                         | Other Features         | Installation Method                       | Ownership / Clearance/ Access Considerations                                                                                                                                                                                                                                                                | Priority? |
| G1                                                      | Barnstable Rd @ North St                          | SW intersection corner, existing landscape strip / SB on Barnstable Rd                                            | TBD (future effort)                  | No                                  | TBD. Scale<br>of signage | TBD (future effort)                              | Lighting recommended   | TBD (future effort)                       | Existing concrete block (previous sign), nearby fire hydrant, tree                                                                                                                                                                                                                                          | N         |
| G2                                                      | Main St @ Center St                               | At median between Main St and Center St turnoff / WB on Main St                                                   | TBD (future effort)                  | No                                  | varies<br>greatly        | TBD (future effort)                              | Lighting recommended   | TBD (future effort)                       | Existing metal post remnant to potentially remove                                                                                                                                                                                                                                                           | N         |
| G3                                                      | South St @ Stevens St                             | Center landscaped median between South and Main St<br>/ EB on South St                                            | TBD (future effort)                  | No                                  | dependent<br>on          | TBD (future effort)                              | Lighting recommended   | TBD (future effort)                       | Potential to stack with existing 'Welcome to Main Street<br>Hyannis' sign                                                                                                                                                                                                                                   | N         |
| G4                                                      | Old Colony Rd next to Harbor House Inn            | East side of road at existing 'Enjoy your visit to<br>Downtown Hyannis' sign                                      | TBD (future effort)                  | Yes                                 |                          | TBD (future effort)                              | Lighting recommended   | TBD (future effort)                       | Existing wooden sign to potentially remove                                                                                                                                                                                                                                                                  | N         |
| DIRECTIONAL SIGNAGE - VEHICLES                          |                                                   |                                                                                                                   |                                      |                                     |                          |                                                  |                        |                                           |                                                                                                                                                                                                                                                                                                             |           |
| Loc ID                                                  | Road(s) / Intersection                            | Positioning / Traveler Direction                                                                                  | Typology<br>(Which user/<br>design?) | Existing Sign to<br>Remove/Replace? | Size                     | Language<br>(Bold indicates primary destination) | Arrow Direction(s)     | Installation Method                       | Notes<br>(Ownership / Clearance/ Access Considerations)                                                                                                                                                                                                                                                     | Priority? |
| D0                                                      | Rte 28 Rotary @ Barnstable Road                   | South entrance of rotary, West side landscape patch, metal sign post with 'Steamship' and 'Hyannis Main St' signs | D1-V                                 | Yes                                 | -                        | Downtown Hyannis                                 | $\rightarrow$          | Double post in soil                       | Needs to incporate logos- hospital sign and 'Steamship' sign, and TC                                                                                                                                                                                                                                        | Y         |
|                                                         |                                                   |                                                                                                                   |                                      |                                     |                          | Hospital                                         | $\rightarrow$          |                                           |                                                                                                                                                                                                                                                                                                             |           |
|                                                         |                                                   |                                                                                                                   |                                      |                                     |                          | Harbor / Private Ferries                         | <b>→</b>               |                                           |                                                                                                                                                                                                                                                                                                             |           |
|                                                         |                                                   |                                                                                                                   |                                      |                                     |                          | Transportation Center Hyannis Main Street        | →<br>↑⁄⁄⁄              |                                           | If signage is placed at the northern end of the landscape area to                                                                                                                                                                                                                                           |           |
| D1                                                      | Barnstable Rd @ Baxter Rd (Bike Zone of Cape Cod) | Landscape strip / SB on Barnstable Rd                                                                             | D1-V                                 | No                                  |                          | Hospital                                         | 1771                   |                                           | in signage is placed at the normen end of the landscape area to<br>capture vehicles before entering right-turn only lane,<br>consideration needed for visibility of ex. business signage                                                                                                                    | N N       |
|                                                         |                                                   |                                                                                                                   |                                      |                                     |                          | Harbor / Private Ferries                         |                        |                                           |                                                                                                                                                                                                                                                                                                             |           |
|                                                         |                                                   |                                                                                                                   |                                      |                                     |                          | Transportation Center                            | <u> </u>               |                                           |                                                                                                                                                                                                                                                                                                             |           |
|                                                         |                                                   |                                                                                                                   |                                      |                                     |                          | Transportation Center                            | , ,                    | Stainless steel band                      | Sign should be stacked above existing 'Hospital' sign. This location is immediately next to where vehicles can begin entering left-turn lane. Existing 'transportation center' sign (potentially remove) is located - 40° south. Existing ferry sign (potentially relocate), and symbology-only signage for | Y         |
|                                                         | Next to 163 Barnslable Rd (Firstborn Tabernacle)  | Wooden light post immediately East of property entrance / SB on Barnstable Rd                                     | D1-V                                 | Yes<br>* See notes                  |                          | Steamship Authority                              | Γ,                     |                                           |                                                                                                                                                                                                                                                                                                             |           |
| D.O.                                                    |                                                   |                                                                                                                   |                                      |                                     |                          | Harbor / Private Ferries                         | 1                      |                                           |                                                                                                                                                                                                                                                                                                             |           |
| D2                                                      |                                                   |                                                                                                                   |                                      |                                     |                          | That bot 7 Threat of the same                    | '                      |                                           |                                                                                                                                                                                                                                                                                                             |           |
|                                                         |                                                   |                                                                                                                   |                                      |                                     |                          | Downtown Hyannis                                 | <b>↑</b>               |                                           | transportation center (potentially remove) is located ~100'                                                                                                                                                                                                                                                 |           |
| D3                                                      | Banstable Rd @ North St                           | NW intersection corner, wooden light post / SB on Barnstable Rd                                                   | D1-V                                 | Yes                                 |                          | Hyannis Main Street                              | 1                      | Stainless steel band Stainless steel band | Existing 'P' sign (remove)                                                                                                                                                                                                                                                                                  | Y         |
|                                                         |                                                   |                                                                                                                   |                                      |                                     |                          | North St. Parking Lot                            | $\rightarrow$          |                                           |                                                                                                                                                                                                                                                                                                             |           |
|                                                         |                                                   |                                                                                                                   |                                      |                                     |                          | Other Public Parking                             | $\uparrow \rightarrow$ |                                           |                                                                                                                                                                                                                                                                                                             |           |
|                                                         |                                                   |                                                                                                                   |                                      |                                     |                          | Zion Union Heritage Museum                       | $\rightarrow$          |                                           |                                                                                                                                                                                                                                                                                                             |           |
|                                                         |                                                   |                                                                                                                   |                                      |                                     |                          | Town Hall                                        | 1                      |                                           |                                                                                                                                                                                                                                                                                                             |           |
|                                                         |                                                   |                                                                                                                   |                                      |                                     |                          | Fire Department                                  | <b>→</b>               |                                           | ls.                                                                                                                                                                                                                                                                                                         | 1         |
| D4                                                      | Barnstable Rd @ Main St                           | NW intersection corner, wooden light post on East side of 'Chantilly's Bride' / SB on Barnstable Rd               | D1-V                                 | No                                  |                          | Harbor / Private Ferries                         | 1                      |                                           | None                                                                                                                                                                                                                                                                                                        |           |
|                                                         |                                                   |                                                                                                                   |                                      |                                     |                          | HyArts Artist Shanties/Harbor Overlook           | <u>↑</u>               |                                           |                                                                                                                                                                                                                                                                                                             |           |
|                                                         |                                                   |                                                                                                                   |                                      |                                     |                          | Public Parking  Hyannis Main Street              | <b>↑</b>               |                                           |                                                                                                                                                                                                                                                                                                             |           |
|                                                         |                                                   |                                                                                                                   |                                      |                                     |                          | Town Hall/Library                                | →<br>→                 |                                           |                                                                                                                                                                                                                                                                                                             | Υ         |
|                                                         |                                                   |                                                                                                                   |                                      |                                     |                          | JFK Hyannis Museum                               | →<br>→                 |                                           |                                                                                                                                                                                                                                                                                                             |           |
|                                                         |                                                   |                                                                                                                   |                                      |                                     |                          | Air and Space Museum                             | →                      |                                           |                                                                                                                                                                                                                                                                                                             |           |
|                                                         |                                                   |                                                                                                                   |                                      |                                     |                          | McKeon Park- Harbor Hawks                        | →                      |                                           |                                                                                                                                                                                                                                                                                                             | .         |
|                                                         |                                                   |                                                                                                                   |                                      |                                     | 1                        | moreouri aix Harbor Hawks                        |                        |                                           | 1                                                                                                                                                                                                                                                                                                           | 1         |