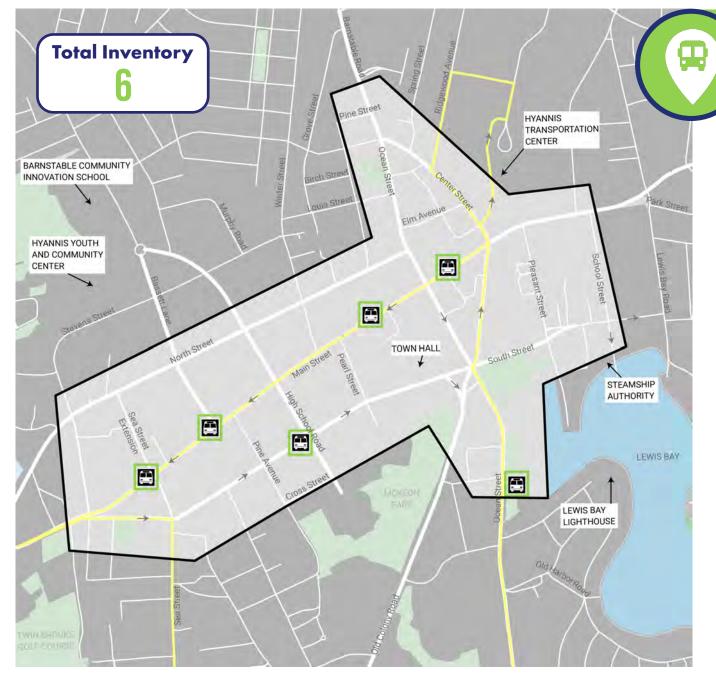

# Identify optimal navigation locations throughout the Downtown

When a motorist is arriving into Downtown Hyannis from various directions, there are areas where signage is generally ideal for capturing a driver at key navigation points. Primary destination navigation points capture drivers with signage at significant intersections that could potentially lead the driver in a different direction than they intended. Secondary navigation points occur at less critical intersections (for example on Main Street, which is only one-way), while tertiary navigation points reinforce destinations at a lesser level.

It was also essential to understand where pedestrians are navigating from, with the understanding that most visitors "become" pedestrians once arriving to Hyannis via a different mode. The map identifies the key access points for pedestrians from the parking facilities in Hyannis. These are shown in relation to the dotted lines which indicate an approximate 5-minute walking distance between the pink markers. This information adds an extra layer of understanding the time associated with navigating between potential destinations, such as the higher-volume destinations identified

### **DIRECTIONAL SIGNAGE**

Following several discussions, the Project Team and Wayfinding Working Group identified the locations that should be included on the new directional signage based on a general hierarchy. These are shown in relation to public parking facilities.

### **SIGNIFICANT**

- Main Street
- Transportation Center
- Ferries
- Waterfront/Harbor
- North St. Parking Lot

### NOTABLE \*

- Government Buildings- Town Hall
- Harbor Hawks/McKeon Park
- JFK, Air and Space, Maritime, and Zion Union Heritage Museums
- Artist Shanties/Harbor overlook
- HyArts Campus
- Bismore/Aselton Parks
- Shared Use Path/Walkway to the Sea
- Cape Cod Community College
- Hyannis Youth + Community Center
- John Paul II School

### SUPPORTIVE \*---

- Main Street Shops and Restaurants
- Other Public Parking