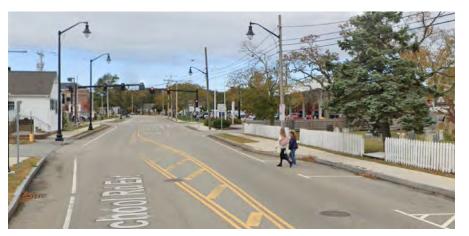

### Safety

One of the goals of signage is to help visitors navigate safely to their intended destination. For vehicles, this requires providing motorists with the information needed in advance of essential turning points so that the driver is not trying to make a last-minute maneuver to adjust their route. For pedestrians, safe navigation can be supported by signage intended for their particular use, such as directing to dedicated trails or access points to parking. However, this is only part of the equation. Sidewalks and other infrastructure supporting pedestrian movement needs to be well-maintained and complete. Crosswalks in particular should be regularly maintained and reinforced by wayfinding signage but also located at a frequency high enough to address the common "desire paths" pedestrians may use in Hyannis to shorten the length of their journey. Some examples of pedestrian desire lines, or crosswalks in need of additional safety enhancements, have been identified below (Source: Google Streetview).