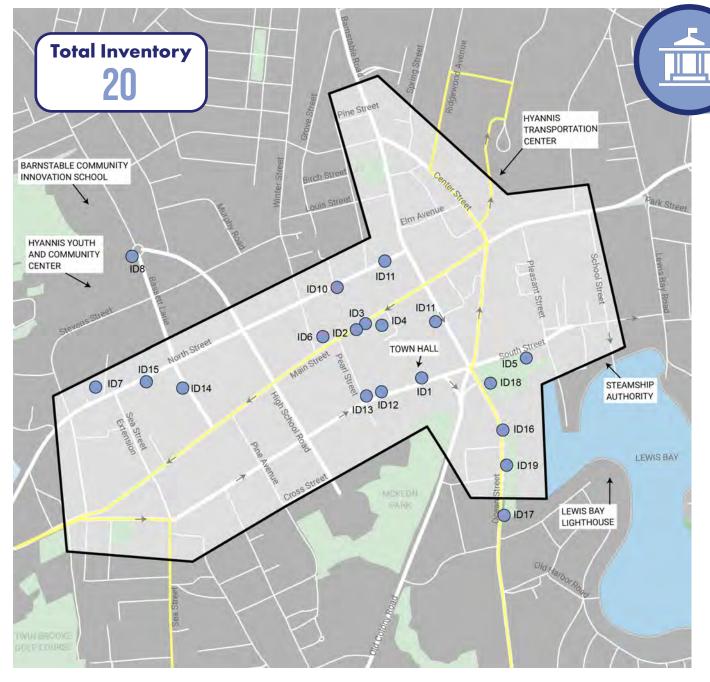

### **IDENTIFICATION SIGNAGE**

The specific language displayed on the existing **identification** signs in Downtown was important for understanding how destinations are identified on existing signage. There are some instances in downtown where a destination may be identified by a different name on directional signage, for example.