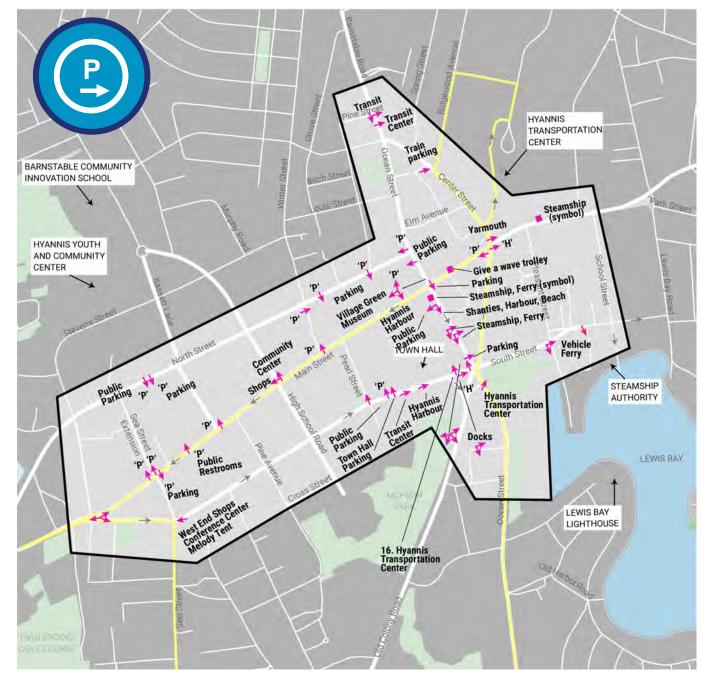

### **DIRECTIONAL SIGNAGE**

Following several discussions, the Project Team and Wayfinding Working Group identified the locations that should be included on the new directional signage based on a general hierarchy. These are shown in relation to public parking facilities.

### **SIGNIFICANT**

- Main Street
- Transportation Center
- Ferries
- Waterfront/Harbor
- North St. Parking Lot

### NOTABLE \*

- Government Buildings- Town Hall
- Harbor Hawks/McKeon Park
- JFK, Air and Space, Maritime, and Zion Union Heritage Museums
- Artist Shanties/Harbor overlook
- HyArts Campus
- Bismore/Aselton Parks
- Shared Use Path/Walkway to the Sea
- Cape Cod Community College
- Hyannis Youth + Community Center
- John Paul II School

### SUPPORTIVE \*---

- Main Street Shops and Restaurants
- Other Public Parking

**Proposed Signs-**

**Directional** 

This plan recommends that all public parking facilities include an identification sign, and are named to align with a consistent system (i.e. parking lots named using the nearest street of landmark).

**Proposed Signs-**

**Identification** 