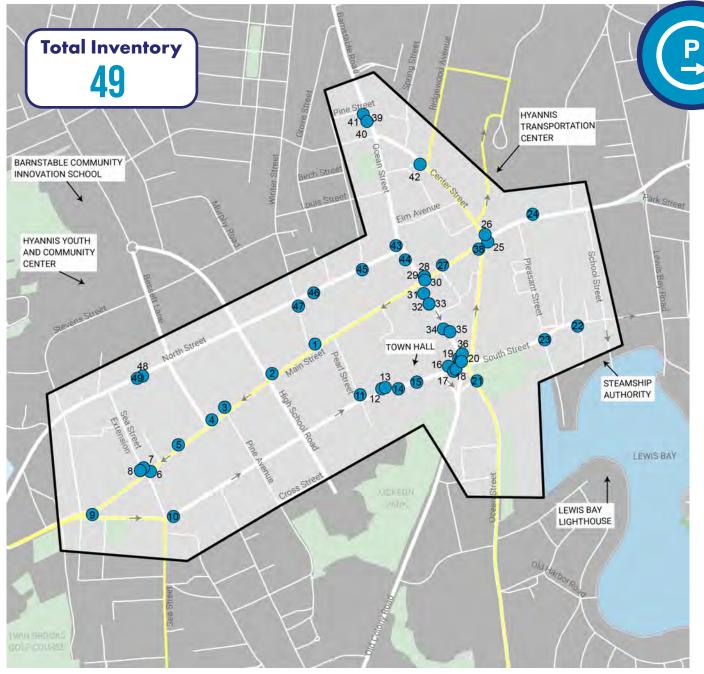

**Existing Signs-**

**Directional** 

- There are too many directional sign styles being used in the Downtown, which can be confusing to users
- Symbology is utilized on some of the sign styles but is confusing and inconsistent
- Multiple terminologies are being used for destinations (e.g. 'Waterfront' vs. 'Harbor')
- Some sign locations are not ideal for the destinations they are trying to direct to, and there are also gaps in signs needed for some locations