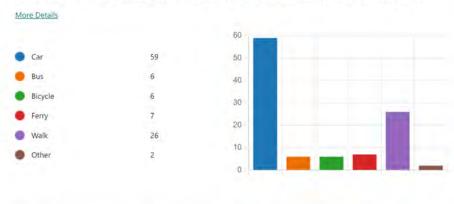

**Seventy** people participated in the survey. Some of the comments and survey data is included in the following pages.

Generally, how would you rank the design of existing

signage in Downtown for each of the 4 sign type

These are the top 5 types of destination that customers/visitors identified as typically visiting when they are in downtown Hyannis.