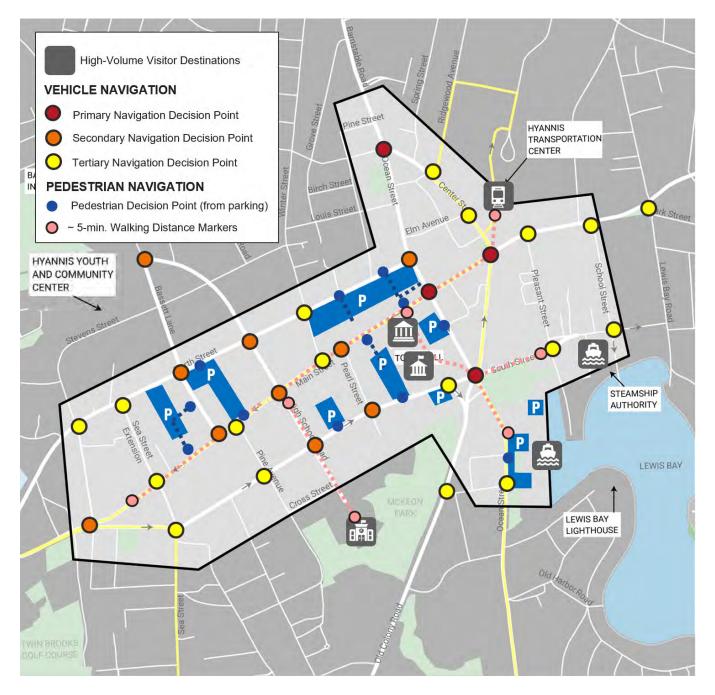

# Identify optimal navigation locations throughout the Downtown

When a motorist is arriving into Downtown Hyannis from various directions, there are areas where signage is generally ideal for capturing a driver at key navigation points. Primary destination navigation points capture drivers with signage at significant intersections that could potentially lead the driver in a different direction than they intended. Secondary navigation points occur at less critical intersections (for example on Main Street, which is only one-way), while tertiary navigation points reinforce destinations at a lesser level.

It was also essential to understand where pedestrians are navigating from, with the understanding that most visitors "become" pedestrians once arriving to Hyannis via a different mode. The map identifies the key access points for pedestrians from the parking facilities in Hyannis. These are shown in relation to the dotted lines which indicate an approximate 5-minute walking distance between the pink markers. This information adds an extra layer of understanding the time associated with navigating between potential destinations, such as the higher-volume destinations identified

### **DIRECTIONAL SIGNAGE**

Following several discussions, the Project Team and Wayfinding Working Group identified the locations that should be included on the new directional signage based on a general hierarchy. These are shown in relation to public parking facilities.