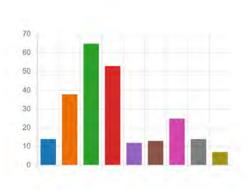

Generally, how would you rank the design of existing

signage in Downtown for each of the 4 sign type

These are the top 5 types of destination that customers/visitors identified as typically visiting when they are in downtown Hyannis.