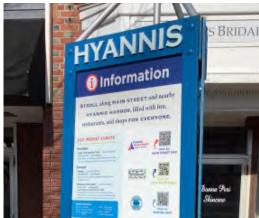

**Existing Signs-**

**Information** 

- Some of the information sign types like the kiosks above, are generally serving their purpose in providing detailed information at the pedestrian level
- The kiosks do not have a lighting element to make them usable at night

# Proposed Signs-Information

Based on the understanding that pedestrians (including those who use wheelchairs and other assisted mobility devices) are the target user for information signage, these destinations have been selected based on their proximity to key pedestrian navigation points as seen in earlier maps, and also at a frequency that allows for pedestrian interaction, whether a person is able to walk for 5 minutes or longer.