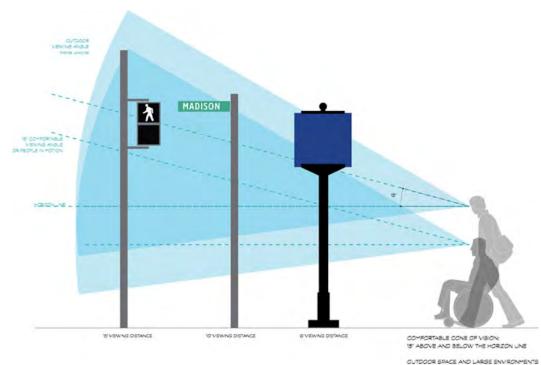

#### **Different Scales for Different Users**

Within each of the four signage typologies, there may be a wide range of different sizes of signs. The graphic below demonstrates how different scales of signs should be used to help users of different modes navigate effectively and safely.

# **Making Signage Accessible for All**

The size of wayfinding signage is important for increasing its visibility but other considerations such as sign placement (height, positioning on a sidewalk, proximity to other street elements that might obstruct signs when viewed from a distance) should be considered as well to make sure that visitors of all mobility levels have clear sightlines of the signs.

- CONE OF VISION TRENDS UPWARDS (street signs, city wayfinding signs, dirport concourse sig