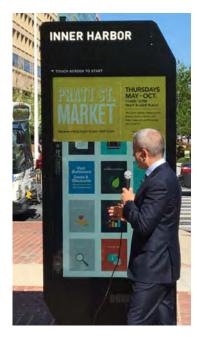

# **INFORMATION**

#### What it does-

Provides information about where you are located in the context of an area (such as with maps in a visitor kiosk), or details about a destination (e.g., seasonal access, only)

**Existing Signs-**

**Information** 

- Some of the information sign types like the kiosks above, are generally serving their purpose in providing detailed information at the pedestrian level
- The kiosks do not have a lighting element to make them usable at night