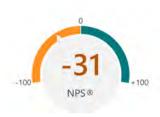

**Seventy** people participated in the survey. Some of the comments and survey data is included in the following pages.

### **Recurring Themes from Survey Comments**

#### **Existing Signage**

Current mix of many signs looks messy and inconsistent A lack of maintenance is impacting the functionality of some signs

Highlights too many destinations, or isn't directing people to destinations that should be highlighted