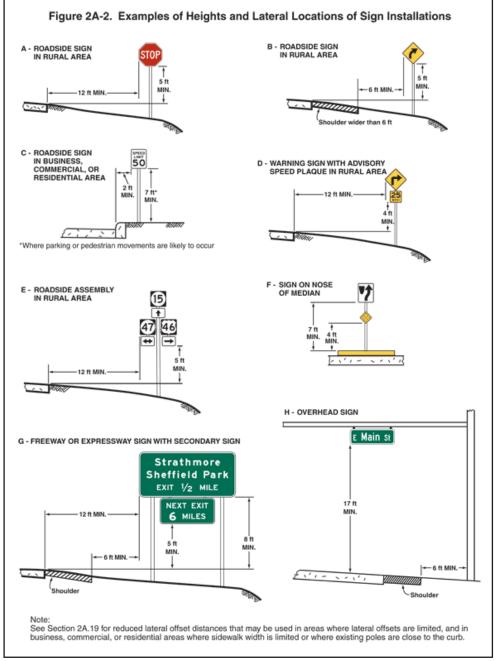

Some of the standard MassDOT Manual on Uniform Traffic Control Devices (MUTCD) road sign sizes are shown below for reference of general practice.

Figure 5-2. Convention for Sign Placement Distances on High-Speed Approach