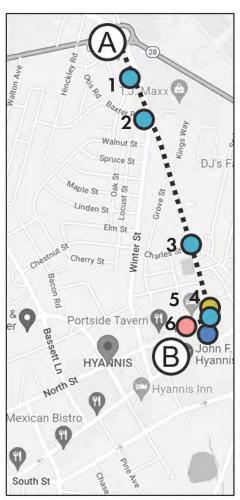

It was also essential to understand where pedestrians are navigating from, with the understanding that most visitors "become" pedestrians once arriving to Hyannis via a different mode. The map identifies the key access points for pedestrians from the parking facilities in Hyannis. These are shown in relation to the dotted lines which indicate an approximate 5-minute walking distance between the pink markers. This information adds an extra layer of understanding the time associated with navigating between potential destinations, such as the higher-volume destinations identified

# Use a sample journey experience to visualize where which types of signage should generally steer a visitor towards a downtown destination

These images depict a very general visualization of how a motorist could better benefit from increased wayfinding signage when arriving into Downtown Hyannis from an example journey between **Point A (Airport Rotary)** and **Point B (North Street Parking Lot)**. The map on the right demonstrates that signage should occur at a regular frequency that reinforces a driver as they arrive closer to their destination.