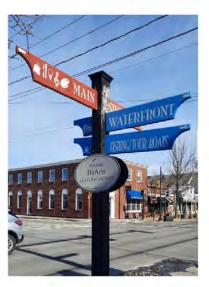

Currently, there is a wide range of styles and systems for the Downtown's existing wayfinding signage, which have been layered upon each other over time. This has resulted in an overly complicated and confusing system that 1) doesn't capture visitors at the appropriate locations to help them navigate to popular destinations (particularly regarding public parking facilities), 2) lacks clarity and consistency in which destinations are featured on signage and how they are identified, and 3) doesn't speak to a distinct visual brand or identity that is unique to Downtown Hyannis.

**Existing Signs-**

**Directional** 

- There are too many directional sign styles being used in the Downtown, which can be confusing to users
- Symbology is utilized on some of the sign styles but is confusing and inconsistent
- Multiple terminologies are being used for destinations (e.g. 'Waterfront' vs. 'Harbor')
- Some sign locations are not ideal for the destinations they are trying to direct to, and there are also gaps in signs needed for some locations