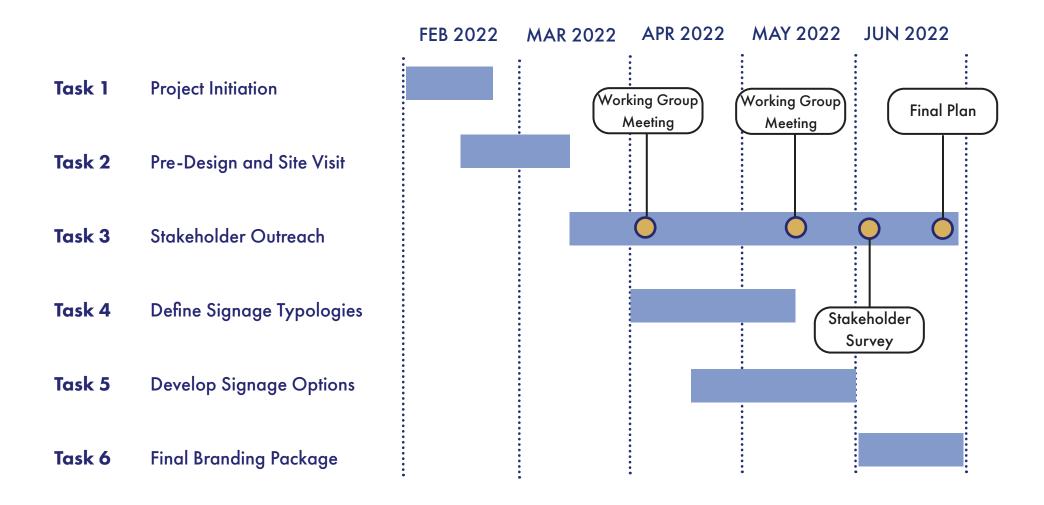

t**

- Develop up to (2) preliminary design options for each of the following sign categories:
  - Gateway
  - Directional (for vehicles and pedestrians)
  - Identification
  - Information

which can be further customized or can inform potential future (permanent) sign designs

- Prepare concept-level files ready for sign fabricator to develop/finalize/print for standard metal signs on posts
- Identify recommended signage locations to address the navigation needs for prioritized destinations



# Potential Future Outcomes Beyond this Effort

- Execute a comprehensive branding and marketing strategy with an enhanced public engagement process
- Develop a comprehensive signage suite of many options
- Design complex signage options that incorporate special materials



# **Project Timeline**



# Project Boundary

The Project Team identified the boundary for the Wayfinding Plan to encompass the downtown area, including the natural extent of the denser commercial areas at the east and west ends of Main Street, the two blocks north along Barnstable Road as the gateway into downtown, and the area along Ocean Street to the Hy-Line ferries, as the waterfront link to the downtown.

Although the signage inventory and other analysis was conducted mostly within this boundary, the consultants recognized there were wayfinding needs beyond the boundary to better support navigation to downtown Hyannis. These areas have been identified in later sections of analysis and recommendations in this document.



# Project Precedents

# **Building on previous efforts**

The Town of Barnstable has be