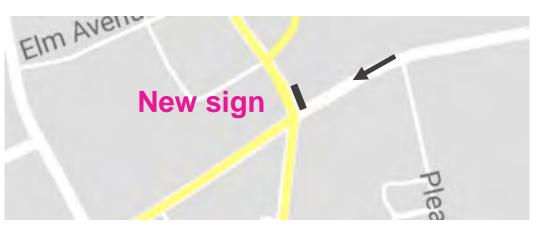

### Intersection-level needs

With an understanding of the general locations needed for new signage across the entire downtown, the next step was to zoom into each location or intersection to understand specific signage needs. The intersection to the left (Main Street and Center Street) is a sample of this process. The downtown destinations that are logical for being included on wayfinding signage at this particular location are identified in bold text below. To direct people to the destinations below who may be arriving to the intersection from different approaches, the direction of the arrows for each destination has been broken down, more specifically.

#### WEST Main Street

- Arrow pointing straight from WB Main St
- Arrow pointing left from NB Old Colony Rd
- Arrow pointing right from SB Old Colony Rd

### Transportation Center

- Arrow pointing left from EB Main St
- Arrow pointing right from WB Main St
- Arrow pointing straight from NB Old Colony Rd

#### Ferries

- Arrow pointing straight from EB Main St
- Arrow pointing right from NB Old Colony Rd
- Arrow pointing left from NB Old Colony Rd

### Waterfront/Harbor

- Arrow pointing right from EB Main St
- Arrow pointing left from WB Main St
- Arrow pointing straight from SB Old Colony Rd

### • North St. Parking Lot

- Arrow pointing straight from WB Main St
- Arrow pointing straight from NB Old Colony Rd