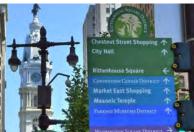

# **Different Signs for Different Purposes**

Wayfinding signage can typically be categorized within the following four, general typologies. A few examples have been included for each category, but the options are truly endless for how signage might be designed.

Each typology has a unique function. Ideally, all four are designed to coordinate with each other in their general design as part of a cohesive overall wayfinding system.

# **IDENTIFICATION**

# What it does-

Identifies landmarks or other points of interest by name or symbol. It might include information about hours of operation, services provided, etc.