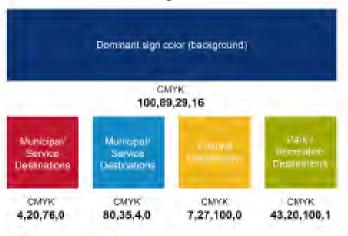

### Color

Colors are often used as a tool in wayfinding signage design to help users quickly differentiate between different types of destinations, services, or geographic areas. The examples to the right demonstrate some of the many effective approaches that could be utilized.

In Hyannis, discussions with the Wayfinding Working Group revealed a stronger preference of using color to differentiate between types of destinations, such as 'Municipal Services', 'Cultural', 'Shopping/Dining', and 'Transportation.' Preferences were also identified for the use of bolder colors. With this in mind, and other inspiration found throughout the planning process, a selection of color palettes were developed for potential signage. For each palette, a dominant color is featured, and secondary colors which could potentially represent different destination categories.

### **Functionality**

Deeper colors help white text pop out more and be highly visible

The following color palette options were shared with the Wayfinding Working Group -