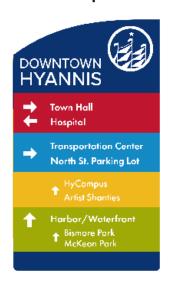

### **Design Suite**

This design incorporates the preferred design options for color palette, motif, and font, and illustrates an example of simple designs for different signage typologies. With the understanding that this design may be developed for interim signage, strictly the directional and informational signs design typologies have been developed for this plan.

## **Alternate Design Option**

### **Design Suite**

This design incorporates a combination of other top design options considered for color palette, motif, and font, and illustrates an example of simple designs for different signage typologies. With the understanding that this design may only be developed for interim signage, strictly the directional and informational signs design typologies have been developed for this plan.