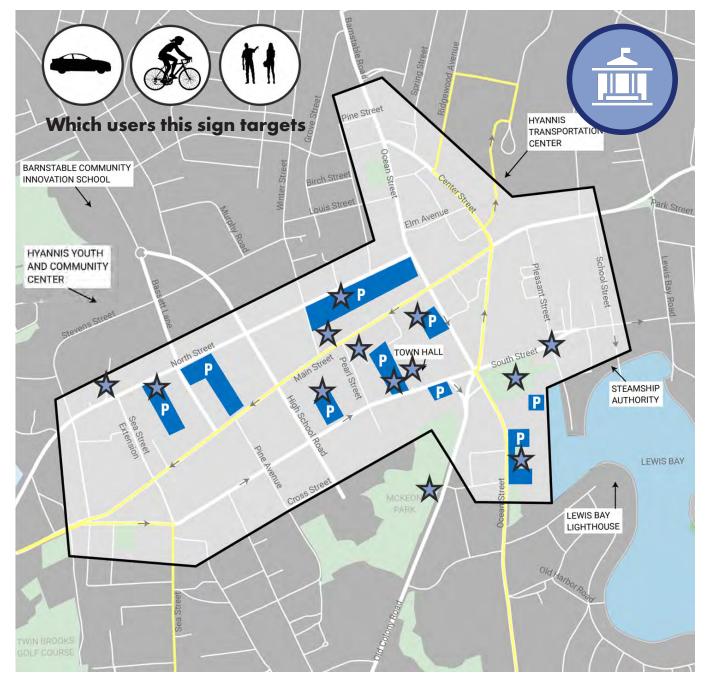

**Proposed Signs-**

**Directional** 

This plan recommends that all public parking facilities include an identification sign, and are named to align with a consistent system (i.e. parking lots named using the nearest street of landmark).

**Proposed Signs-**

**Identification** 