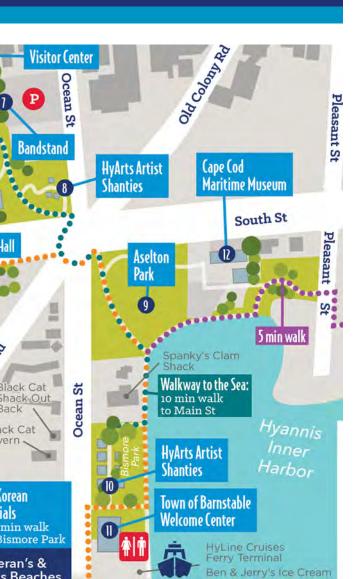

# Proposed Signs-Information

Based on the understanding that pedestrians (including those who use wheelchairs and other assisted mobility devices) are the target user for information signage, these destinations have been selected based on their proximity to key pedestrian navigation points as seen in earlier maps, and also at a frequency that allows for pedestrian interaction, whether a person is able to walk for 5 minutes or longer.

### **INFORMATION SIGNAGE**

These general areas are optimal for hosting a sign that includes information to pedestrians, such as a downtown map of destinations (including parking), information about transit services, historical facts and information, advertisements for upcoming events, etc.