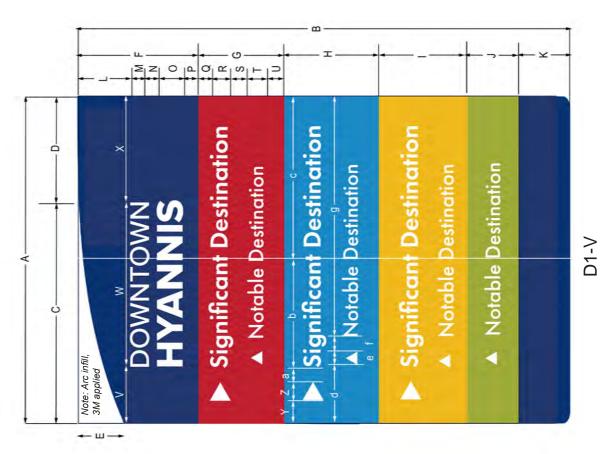

# **Specification Drawing**

# **Directional Signage-Vehicle**

This outlines the specifications for each of the design components used for the preferred signage design option. These details can be used for fabrication or other printing and media purposes.