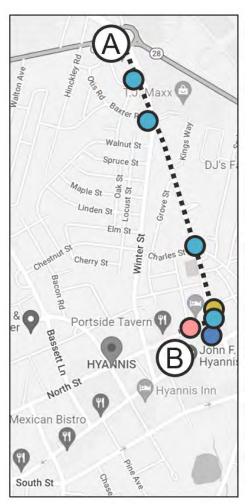

# Use a sample journey experience to visualize where which types of signage should generally steer a visitor towards a downtown destination

These images depict a very general visualization of how a motorist could better benefit from increased wayfinding signage when arriving into Downtown Hyannis from an example journey between **Point A (Airport Rotary)** and **Point B (North Street Parking Lot)**. The map on the right demonstrates that signage should occur at a regular frequency that reinforces a driver as they arrive closer to their destination.

### Intersection-level needs

With an understanding of the general locations needed for new signage across the entire downtown, the next step was to zoom into each location or intersection to understand specific signage needs. The intersection to the left (Main Street and Center Street) is a sample of this process. The downtown destinations that are logical for being included on wayfinding signage at this particular location are identified in bold text below. To direct people to the destinations below who may be arriving to the intersection from different approaches, the direction of the arrows for each destination has been broken down, more specifically.