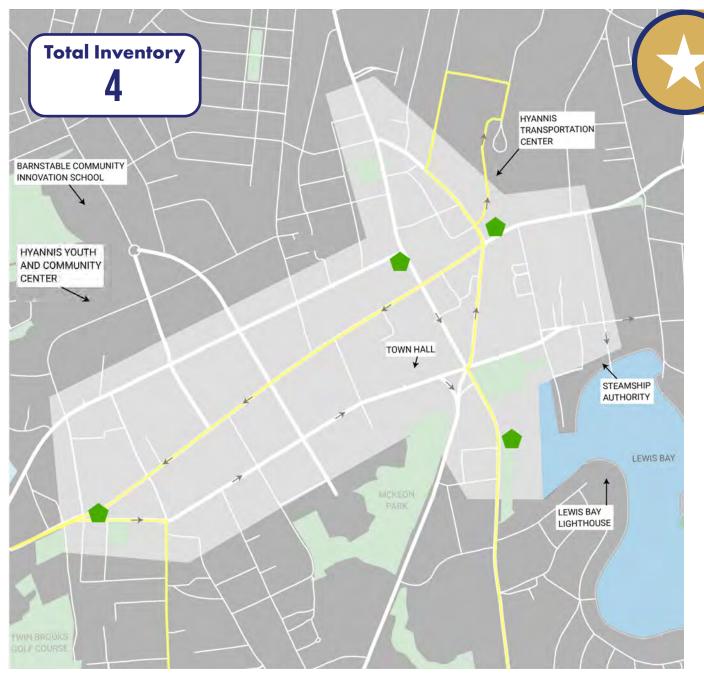

Existing Signs-**Gateway** 

- There is not an existing gateway sign to capture visitors arriving from the (likely) highest volume of origin- from the north
- The signs are in good condition
- The sign design is formal and is very different from the style of signs seen elsewhere in Hyannis

Proposed Signs-Gateway

With consideration that downtown Hyannis only currently features two gateway signs, this plan recommends a gateway sign for visitors arriving crossing the perceived boundaries of downtown.

It was determined that, due to the desire for these signs to be more substantial in design, and likely requiring a higher level of detail and investment, they will likely be pursued through a later planning process.