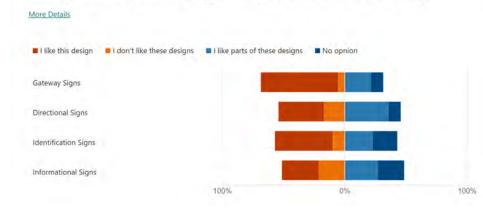

Generally, how would you rank the design of existing

signage in Downtown for each of the 4 sign type

These are the top 5 types of destination that customers/visitors identified as typically visiting when they are in downtown Hyannis.