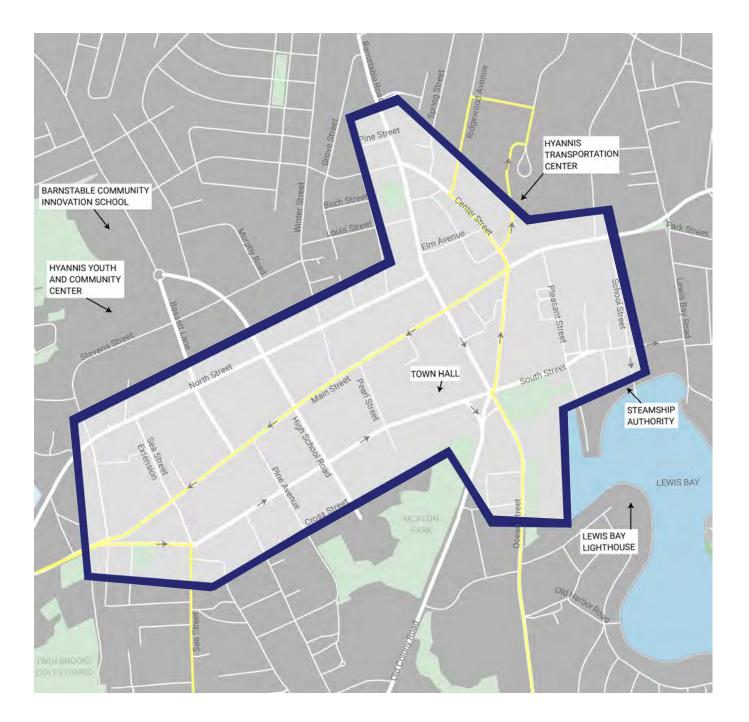

# Project Boundary

The Project Team identified the boundary for the Wayfinding Plan to encompass the downtown area, including the natural extent of the denser commercial areas at the east and west ends of Main Street, the two blocks north along Barnstable Road as the gateway into downtown, and the area along Ocean Street to the Hy-Line ferries, as the waterfront link to the downtown.

Although the signage inventory and other analysis was conducted mostly within this boundary, the consultants recognized there were wayfinding needs beyond the boundary to better support navigation to downtown Hyannis. These areas have been identified in later sections of analysis and recommendations in this document.