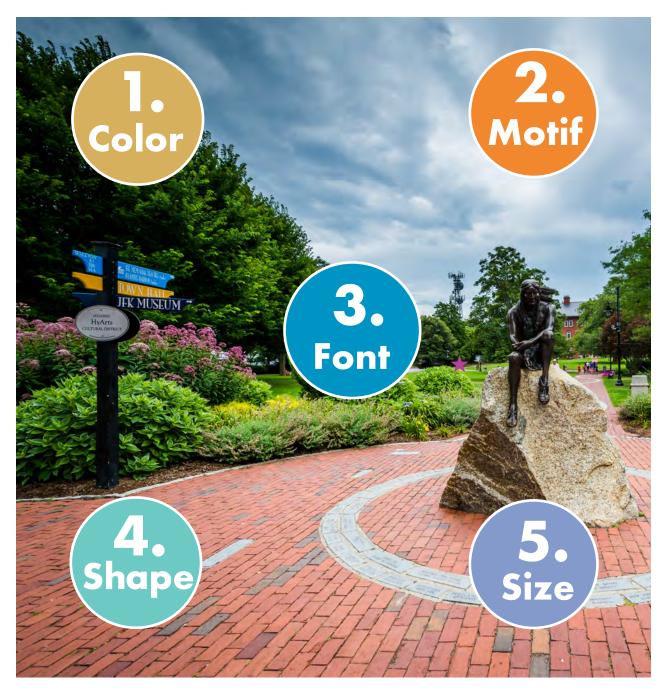

# The Core Components of Wayfinding Signage Design

One of the primary tasks for this plan was to develop design options for potential signs. The Town will be pursuing a more comprehensive planning and design process in the future for permanent signage, but a simple process of determining the five core design components of a wayfinding sign was developed for this effort.

- 1. Color
- 2. Motif
- 3. Font
- 4. Size
- 5. Shape

These will be described in greater detail in this section.