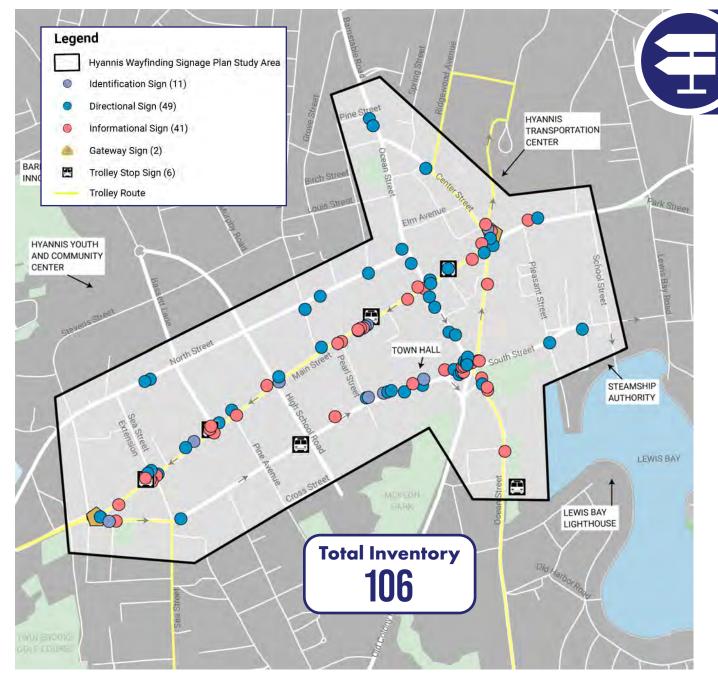

# **Existing Sign Inventory**

Overall Inventory Gateway Signs Directional Signs Identification Signs Information Signs Transit Signs

# Existing Signs-Overall

- There is no signage along eastbound traffic routes to draw people to Main Street
- Signage to/from pedestrian alleys is lacking or not visible from most areas within key parking lots
- There are several areas where several different sign types are clustered together. This causes confusion about destination ownership, identity, and creates visual clutter
- There are many instances where the font size of a sign is too small for the user it is intending to target
- Some parking directional signs are too simple and require further clarification about the type of parking available and whether it is paid, for example
- Other parking signs are too complex, with information about the lot being broken down into many small signs.
- Because of the many styles of signs, there is not a clear navigational identity associated with the Downtown