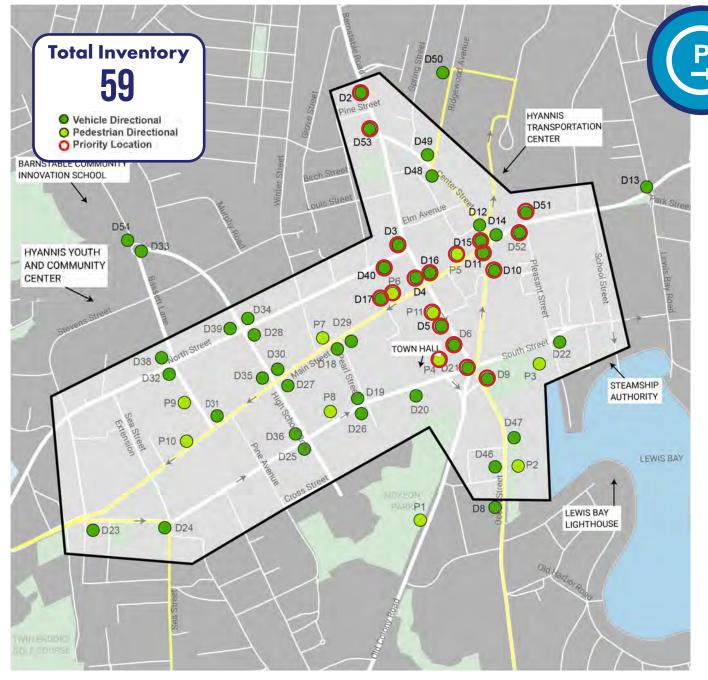

### **DIRECTIONAL SIGNAGE**

Beyond capturing a general inventory of where signs are located, this process included identifying the language on each of the existing **directional** signs in Downtown, and which way the arrows on the signage were pointing. This was a critical exercise to understand exactly where a driver is being directed to specific destinations, if the destination is being reinforced through sequential signage, and if there are gaps in the directional signage system for where a sign should be guiding a driver to specific destinations.

# Identify optimal navigation locations throughout the Downtown

When a motorist is arriving into Downtown Hyannis from various directions, there are areas where signage is generally ideal for capturing a driver at key navigation points. Primary destination navigation points capture drivers with signage at significant intersections that could potentially lead the driver in a different direction than they intended. Secondary navigation points occur at less critical intersections (for example on Main Street, which is only one-way), while tertiary navigation points reinforce destinations at a lesser level.

It was also essential to understand where pedestrians are navigating from, with the understanding that most visitors "become" pedestrians once arriving to Hyannis via a different mode. The map identifies the key access points for pedestrians from the parking facilities in Hyannis. These are shown in relation to the dotted lines which indicate an approximate 5-minute walking distance between the pink markers. This information adds an extra layer of understanding the time associated with navigating between potential destinations, such as the higher-volume destinations identified

### Downtown Area

Immediately following the adoption of this plan, the Town intends to first focus on implementing new directional signage as a short-term priority.

**Proposed Signs-**

**Directional** 

Based on various factors, including safety, an understanding of where specific destinations need to be reinforced, and addressing areas where the highest volume of visitors are entering the Downtown area, this map recommends the signs which should be prioritized for implementation. Details about these signs, including the language on the signs, recommended placement, and other specifications, can be found in the 'Recommended Inventory Matrix' in the Appendices.