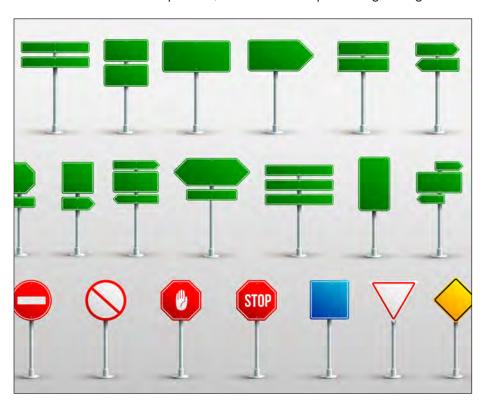

### **Shape**

Wayfinding signage systems can sometimes benefit from incorporating a distinct shape to distinguish it from other signage on the road. There are a few things to consider with sign shapes:

### Clarity-

Non-rectangular shapes should not be similar to those of State-owned roadway signage to reduce potential confusion about regulations associated with signs of particular shapes (such as a STOP sign or others shown below).