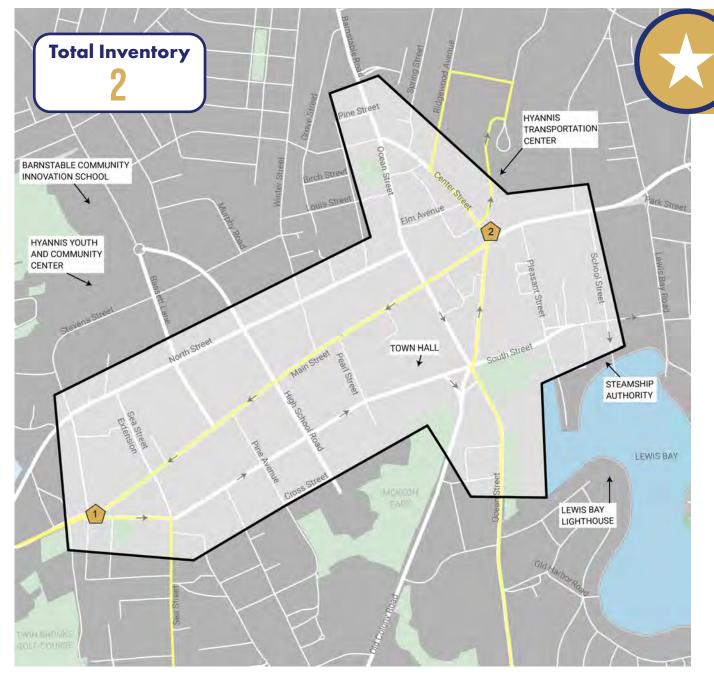

Existing Signs-**Gateway** 

- There is not an existing gateway sign to capture visitors arriving from the (likely) highest volume of origin- from the north
- The signs are in good condition
- The sign design is formal and is very different from the style of signs seen elsewhere in Hyannis