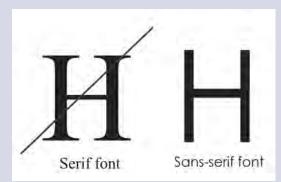

### **Font**

The single most important purpose of a wayfinding sign is to **clearly communicate information.** As such, the font used on signage is one of the most important aspects of its design. Best practice guidance recommends that signage lettering incorporates a sans-serif font for optimal clarity/legibility. There are many options of sans-serif fonts, each with slightly different characteristics.

# Principles of Wayfinding Signage Lettering

**Font Family** 

Sans-serif fonts are the most legible (see sample below) as the "feet" and other details of serif fonts can skew or distort lettering as the distance from the sign increases. Unusual or "zany" fonts should not be used but those which are "universal," meaning they can be read quickly and easily by anyone.