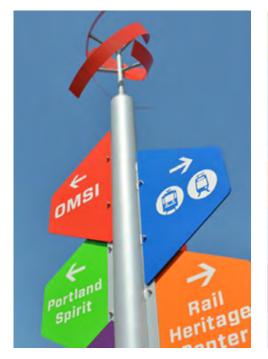

# **Different Signs for Different Purposes**

Wayfinding signage can typically be categorized within the following four, general typologies. A few examples have been included for each category, but the options are truly endless for how signage might be designed.

Each typology has a unique function. Ideally, all four are designed to coordinate with each other in their general design as part of a cohesive overall wayfinding system.