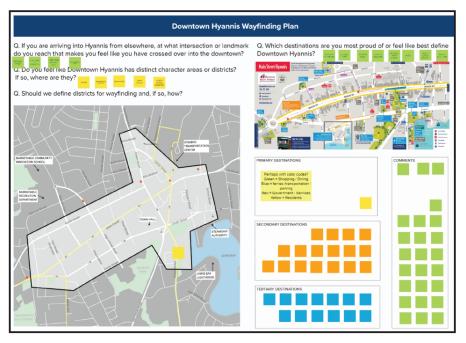

# Identify optimal navigation locations throughout the Downtown

When a motorist is arriving into Downtown Hyannis from various directions, there are areas where signage is generally ideal for capturing a driver at key navigation points. Primary destination navigation points capture drivers with signage at significant intersections that could potentially lead the driver in a different direction than they intended. Secondary navigation points occur at less critical intersections (for example on Main Street, which is only one-way), while tertiary navigation points reinforce destinations at a lesser level.

It was also essential to understand where pedestrians are navigating from, with the understanding that most visitors "become" pedestrians once arriving to Hyannis via a different mode. The map identifies the key access points for pedestrians from the parking facilities in Hyannis. These are shown in relation to the dotted lines which indicate an approximate 5-minute walking distance between the pink markers. This information adds an extra layer of understanding the time associated with navigating between potential destinations, such as the higher-volume destinations identified

### **DIRECTIONAL SIGNAGE**

Following several discussions, the Project Team and Wayfinding Working Group identified the locations that should be included on the new directional signage based on a general hierarchy. These are shown in relation to public parking facilities.

### **SIGNIFICANT**

- Main Street
- Transportation Center
- Ferries
- Waterfront/Harbor
- North St. Parking Lot

### NOTABLE \*

- Government Buildings- Town Hall
- Harbor Hawks/McKeon Park
- JFK, Air and Space, Maritime, and Zion Union Heritage Museums
- Artist Shanties/Harbor overlook
- HyArts Campus
- Bismore/Aselton Parks
- Shared Use Path/Walkway to the Sea
- Cape Cod Community College
- Hyannis Youth + Community Center
- John Paul II School

### SUPPORTIVE \*---

- Main Street Shops and Restaurants
- Other Public Parking