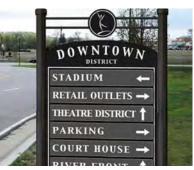

# **Different Signs for Different Purposes**

Wayfinding signage can typically be categorized within the following four, general typologies. A few examples have been included for each category, but the options are truly endless for how signage might be designed.

Each typology has a unique function. Ideally, all four are designed to coordinate with each other in their general design as part of a cohesive overall wayfinding system.

# **DIRECTIONAL**

### What it does-

Directs you toward a specific area or destination (such as key parking locations), typically with the use of arrows