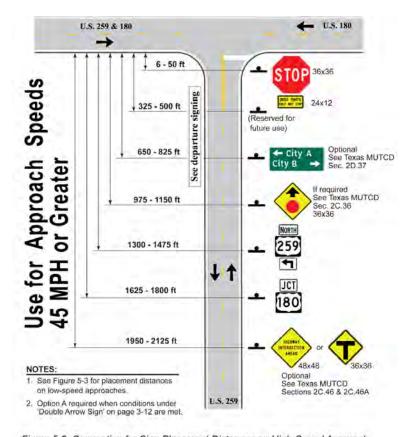

### Size

As demonstrated earlier in this document, the size of wayfinding signage is not one-size-fits-all, and should be determined based on the type of user the sign is intended for (motorist, bicyclist, pedestrian). The size of a sign should also be informed by the speed limit of a road it is placed on (i.e. the speed of travel when a visitor passes a sign), and with consideration of the amount of lettering needed on the sign and best practice for lettering size.

Some of the standard MassDOT Manual on Uniform Traffic Control Devices (MUTCD) road sign sizes are shown below for reference of general practice.

Figure 5-2. Convention for Sign Placement Distances on High-Speed Approach