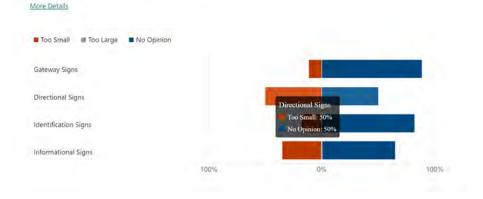

Generally, how would you rank the design of existing

signage in Downtown for each of the 4 sign type

These are the top 5 types of destination that customers/visitors identified as typically visiting when they are in downtown Hyannis.