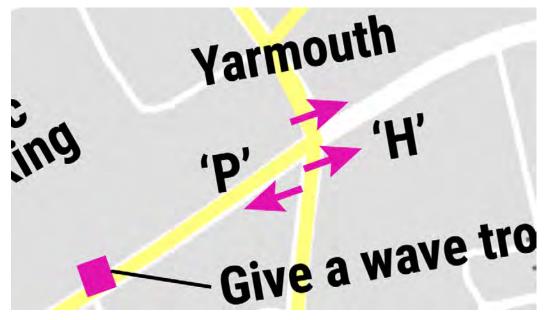

### Intersection-level needs

With an understanding of the general locations needed for new signage across the entire downtown, the next step was to zoom into each location or intersection to understand specific signage needs. The intersection to the left (Main Street and Center Street) is a sample of this process. The downtown destinations that are logical for being included on wayfinding signage at this particular location are identified in bold text below. To direct people to the destinations below who may be arriving to the intersection from different approaches, the direction of the arrows for each destination has been broken down, more specifically.