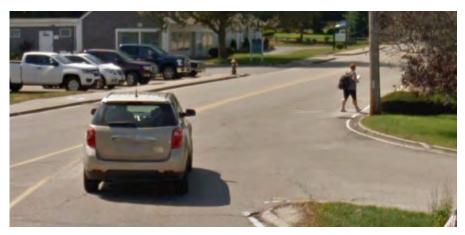

### Safety

One of the goals of signage is to help visitors navigate safely to their intended destination. For vehicles, this requires providing motorists with the information needed in advance of essential turning points so that the driver is not trying to make a last-minute maneuver to adjust their route. For pedestrians, safe navigation can be supported by signage intended for their particular use, such as directing to dedicated trails or access points to parking. However, this is only part of the equation. Sidewalks and other infrastructure supporting pedestrian movement needs to be well-maintained and complete. Crosswalks in particular should be regularly maintained and reinforced by wayfinding signage but also located at a frequency high enough to address the common "desire paths" pedestrians may use in Hyannis to shorten the length of their journey. Some examples of pedestrian desire lines, or crosswalks in need of additional safety enhancements, have been identified below (Source: Google Streetview).