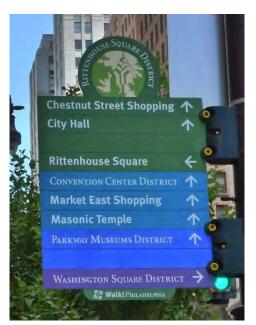

# **Different Signs for Different Purposes**

Wayfinding signage can typically be categorized within the following four, general typologies. A few examples have been included for each category, but the options are truly endless for how signage might be designed.

Each typology has a unique function. Ideally, all four are designed to coordinate with each other in their general design as part of a cohesive overall wayfinding system.

# **GATEWAY**

## What it does-

Creates a sense of arrival (usually from a primary access route) and defines the boundary of a district or downtown (e.g., welcome sign)

# **IDENTIFICATION**

# What it does-

Identifies landmarks or other points of interest by name or symbol. It might include information about hours of operation, services provided, etc.

# **DIRECTIONAL**

### What it does-

Directs you toward a specific area or destination (such as key parking locations), typically with the use of arrows

# **INFORMATION**

#### What it does-

Provides information about where you are located in the context of an area (such as with maps in a visitor kiosk), or details about a destination (e.g., seasonal access, only)