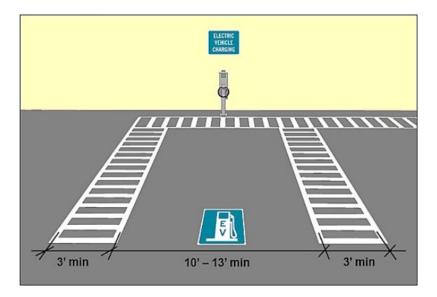

Prepared by the Institute for Human Centered Design • www.IHCDesign.org

• Provide a van accessible parking space: \$1,850 Miscellaneous corrective actions (service counter, signage,

 Recommend providing the same information located on the main entrance/exit door at a different location to avoid glare. • Recommend providing an accessible route on both sides of the vehicle spaces that connect to the charging station. • Recommend providing a 30" min. by 48" min. clear floor space at the charging station.

# Town of Barnstable Water Supply Division

| ID | Location                              | Floor | Room Element       | Туре  | Photo                                   | Issues                             | Current<br>Measure | Recommendations                                                                                                                                                          | Quantity | Price | Cost<br>Estimation |
|----|---------------------------------------|-------|--------------------|-------|-----------------------------------------|------------------------------------|--------------------|--------------------------------------------------------------------------------------------------------------------------------------------------------------------------|----------|-------|--------------------|
|    | Service Counter                       |       |                    |       |                                         |                                    |                    |                                                                                                                                                                          |          |       |                    |
| 9  | Reception<br>Area                     | 1     | Service<br>Counter | N/A   |                                         | Counter > 36" high                 | 42"                | Provide a counter that is 36" max. above the ground or finished floor.                                                                                                   | 1        | 880   | \$880              |
|    | Operable Parts                        |       |                    |       |                                         |                                    |                    |                                                                                                                                                                          |          |       |                    |
| 10 | Charging<br>Station by<br>Parking Lot | Ext.  | Operable<br>Parts  | Other | Ele                                     | Element not on an accessible route | -                  | Ensure charging station is located on an<br>accessible route.<br>Recommend providing a 30" min. by 48" min.<br>clear floor space at the charging station.<br>See sketch. | 1        | Labor | \$0                |
| В  | Best Practice                         |       |                    |       |                                         |                                    |                    |                                                                                                                                                                          |          |       |                    |
|    |                                       |       |                    |       |                                         |                                    |                    |                                                                                                                                                                          |          |       |                    |
| 11 | Parking Lot                           | Ext.  |                    |       |                                         |                                    |                    | Recommend providing an accessible route on<br>both sides of the vehicle spaces that connect to<br>the charging stations.<br>See sketch.                                  | 1        | -     | \$0                |
| 12 | Main<br>Entrance/Exit                 | Ext.  |                    | 182   | Prations<br>BOE 775-0058<br>MON-FRI B-5 |                                    |                    | Recommend providing the same information on a different location to avoid glare.                                                                                         | 1        | -     | \$0                |